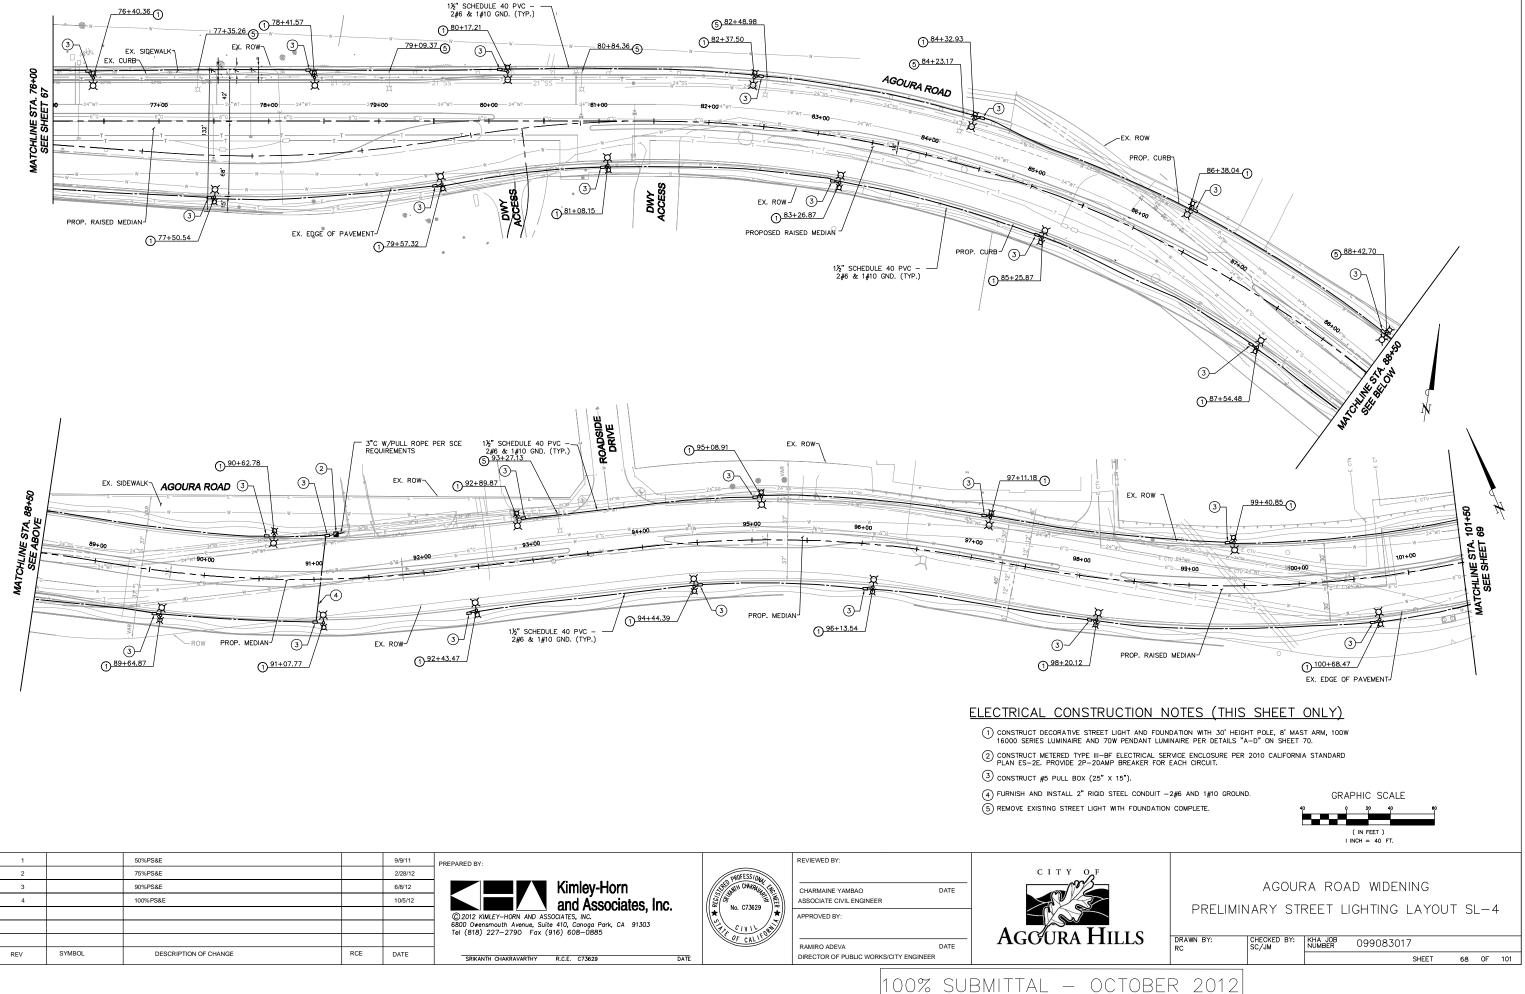

| RW       EX. TRAFFIC SIGNAL CABINET         EX. ELEC. CABINET. PROVIDE 2P-20AMP<br>BREAKER FOR EACH CIRCUIT (2).         111+73.89         111+73.89         111+82.62         111+82.62         111+82.62         111+82.62         111+82.62         111+82.62         111+82.62         111+82.62         111+82.62         111+82.62         112+80.21         111+82.62         111+82.62         111+82.62         112+80.21         111+82.62         112+80.21         111+82.62         112+80.21         111+82.62         112+80.21         111+82.62         112+80.21         111+82.62         112+80.21         111+82.62         112+80.21         113+100         112+180.21         113+100         112+180.21         111+182.62         112+180.21         112+180.21         112+180.21         112+1