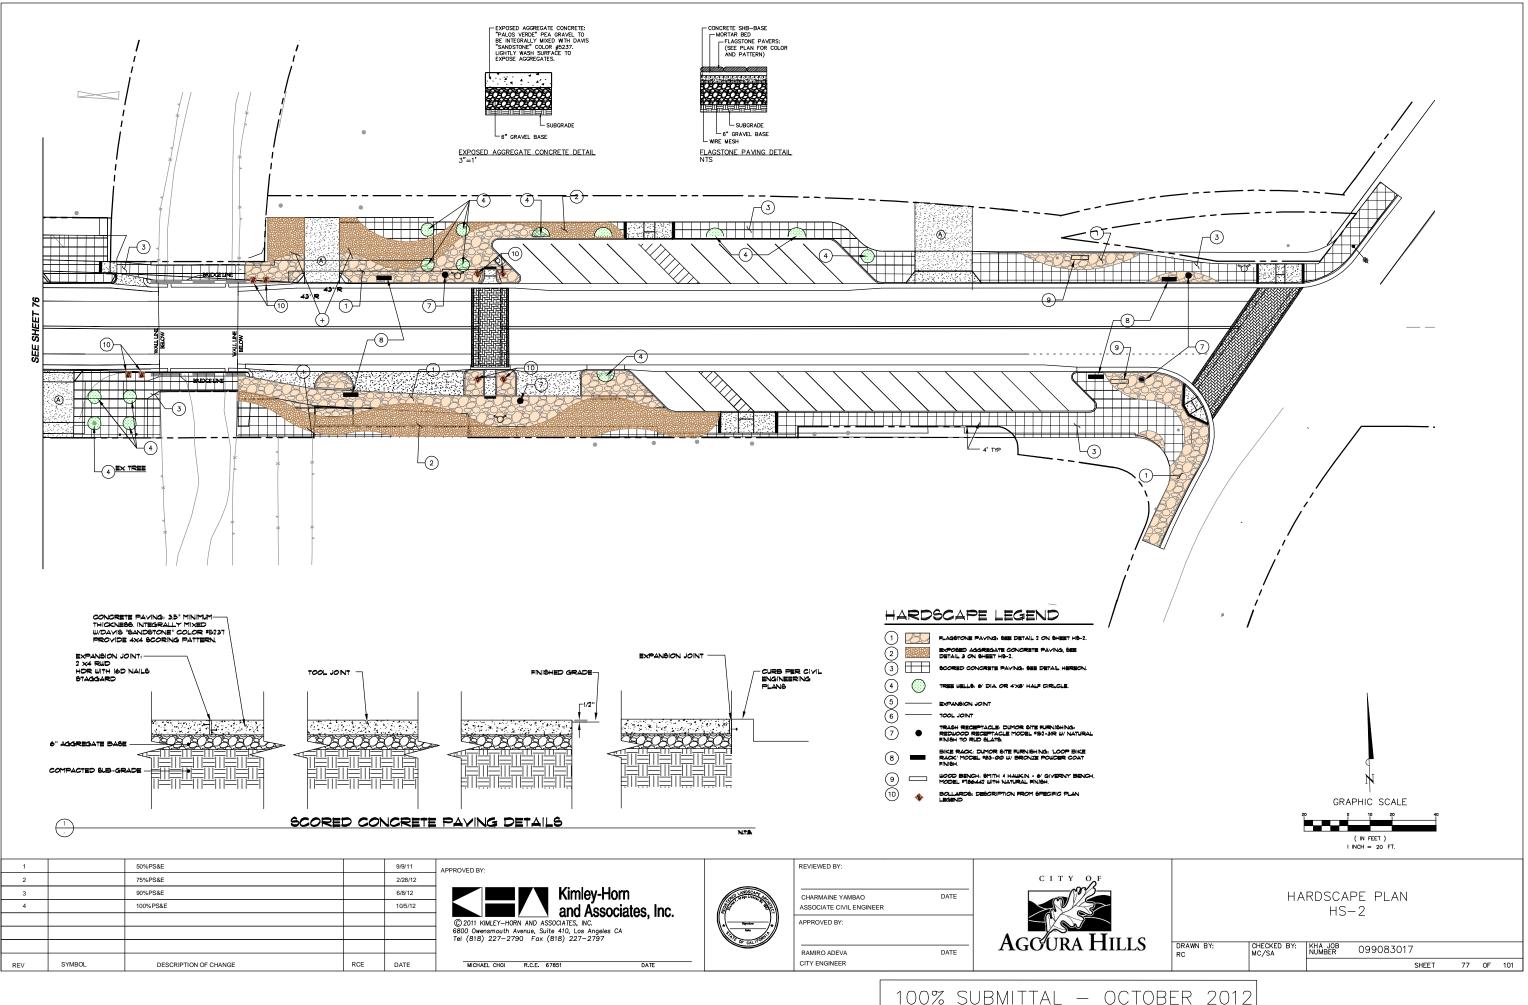

|    |    |     |

128+00



- NOTES: 1. LOCATIONS OF TREES SHOWN ON THESE PLANS ARE APPROXIMATE AND SHALL BE VERIFIED PRIOR TO CONSTRUCTION AND REMOVAL OF TREES.
- AFRIGUATION AND REMOVAL OF TREES.
   CONTRACTOR SHALL RECEIVE WRITTEN APPROVAL FROM CITY ARBORIST AND ENGINEER PRIOR TO REMOVAL OF TREES IDENTIFIED IN THESE PLANS OR NOT IDENTIFIED ON THESE PLANS.
   ALL TREES NOT IDENTIFIED FOR REMOVAL SHALL BE PROTECTED. IF ROOTS ARE ENCOUNTRED WITHIN THE WORK AREA, THE CITY ARBORIST AND ENGINEER SHALL BE CONTACTED FOR APPROPRIATE DIRECTION PRIOR TO CONTUNING WORK. NO ROOTS SHALL BE CUT WITHOUT CITY APPROVAL ANY DAMAGE TO TREES OR ROOTS OF PROTECTED TREES SHALL BE CORRECTED AT CONTRACTOR EXPENSE TO THE SATISFACTION OF THE CITY ARBORIST AND ENGINEER.