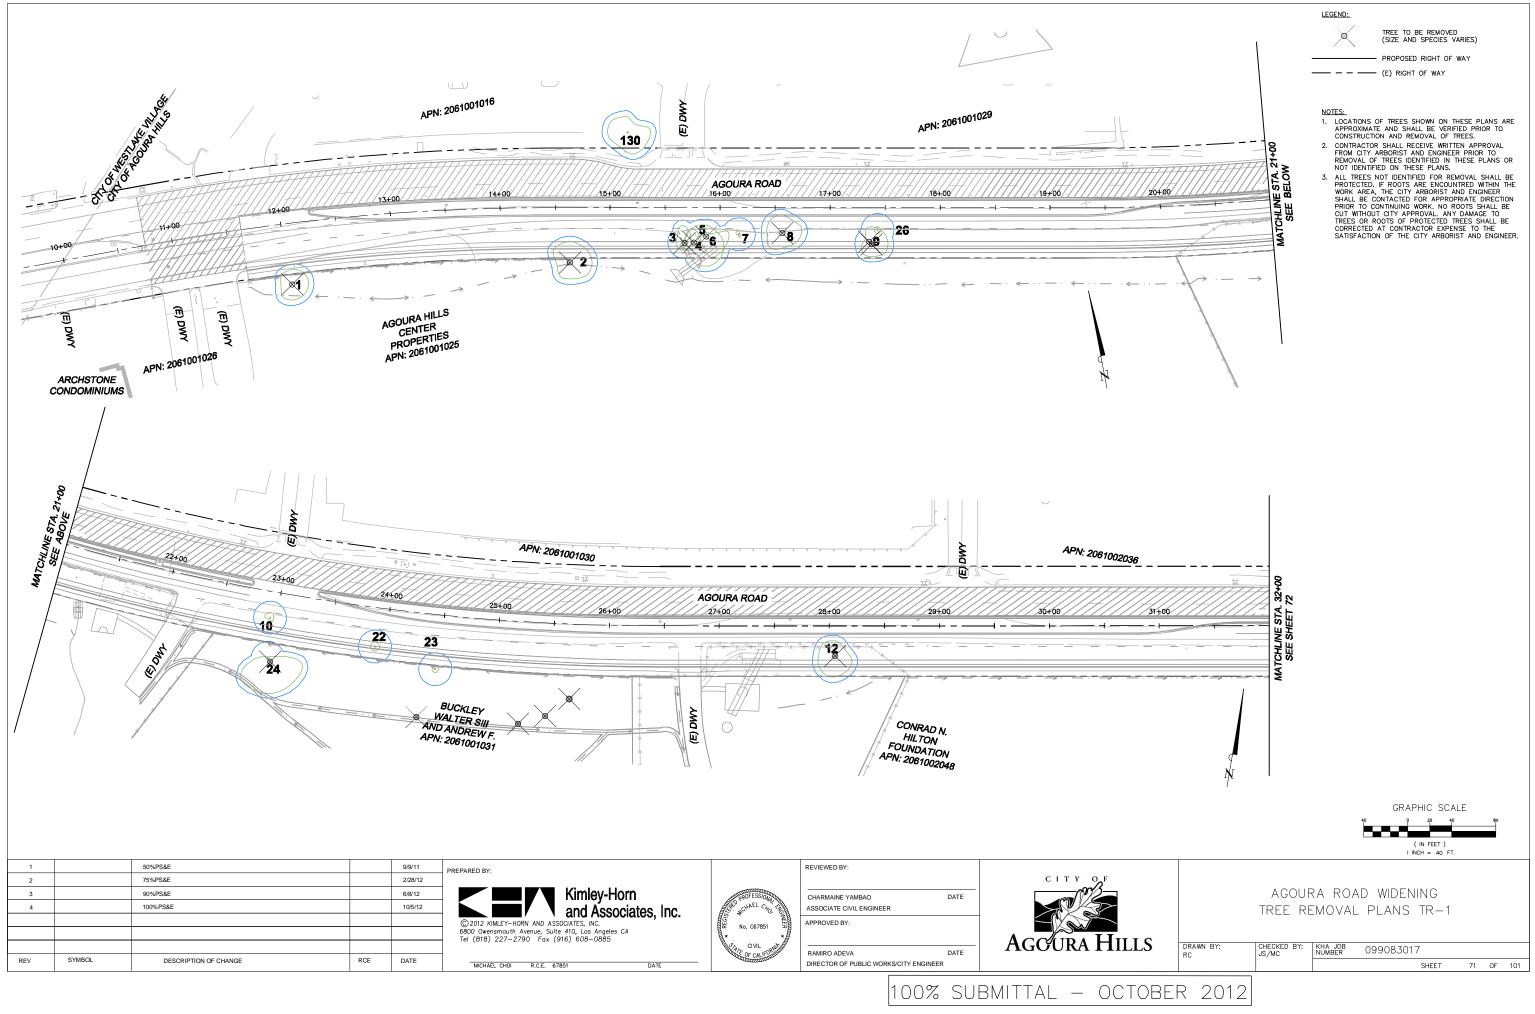

- NOTES: 1. LOCATIONS OF TREES SHOWN ON THESE PLANS ARE APPROXIMATE AND SHALL BE VERIFIED PRIOR TO CONSTRUCTION AND REMOVAL OF TREES.
- CONSTRUCTION AND REMOVAL OF TREES.
   CONTRACTOR SHALL RECEIVE WRITTEN APPROVAL FROM CITY ARBORIST AND ENGINEER PRIOR TO REMOVAL OF TREES IDENTIFIED IN THESE PLANS OR NOT IDENTIFIED ON THESE PLANS.
   ALL TREES NOT IDENTIFIED FOR REMOVAL SHALL BE PROTECTED. IF ROOTS ARE ENCOUNTRED WITHIN THE WORK AREA, THE CITY ARBORIST AND ENGINEER SHALL BE CONTACTED FOR APPROPRIATE DIRECTION PRIOR TO CONTUNING WORK. NO ROOTS SHALL BE CUT WITHOUT CITY APPROVAL ANY DAMAGE TO TREES OR ROOTS OF PROTECTED TREES SHALL BE CORRECTED AT CONTRACTOR EXPENSE TO THE SATISFACTION OF THE CITY ARBORIST AND ENGINEER.

SHEET

73 OF 101

KHA JOB NUMBER

099083017

| 1100% SUBMILIAL - UCI | 100% | SUBMITTAL | _ | OCTO |
|-----------------------|------|-----------|---|------|
|-----------------------|------|-----------|---|------|