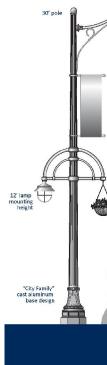

## 28' lamp 000 Typical type 24 traffic signal pole Typical type 1A traffic signal pole DECORATIVE ROADWAY LIGHTING – DETAIL "D" AGOURA ROAD WIDENING STREET LIGHTING DETAIL SL-6 DRAWN BY: RC CHECKED BY: KHA JOB SC/JM NUMBER 099083017 SHEET 70 OF 101

CITY OF AGOURA HILLS DECORATIVE ROADWAY AND SIGNAL LIGHTING **OPTION B** 

| LEGEND: |                                                 |
|---------|-------------------------------------------------|
| ×       | TREE TO BE REMOVED<br>(SIZE AND SPECIES VARIES) |
|         | PROPOSED RIGHT OF WAY                           |
|         | (E) RIGHT OF WAY                                |
|         |                                                 |