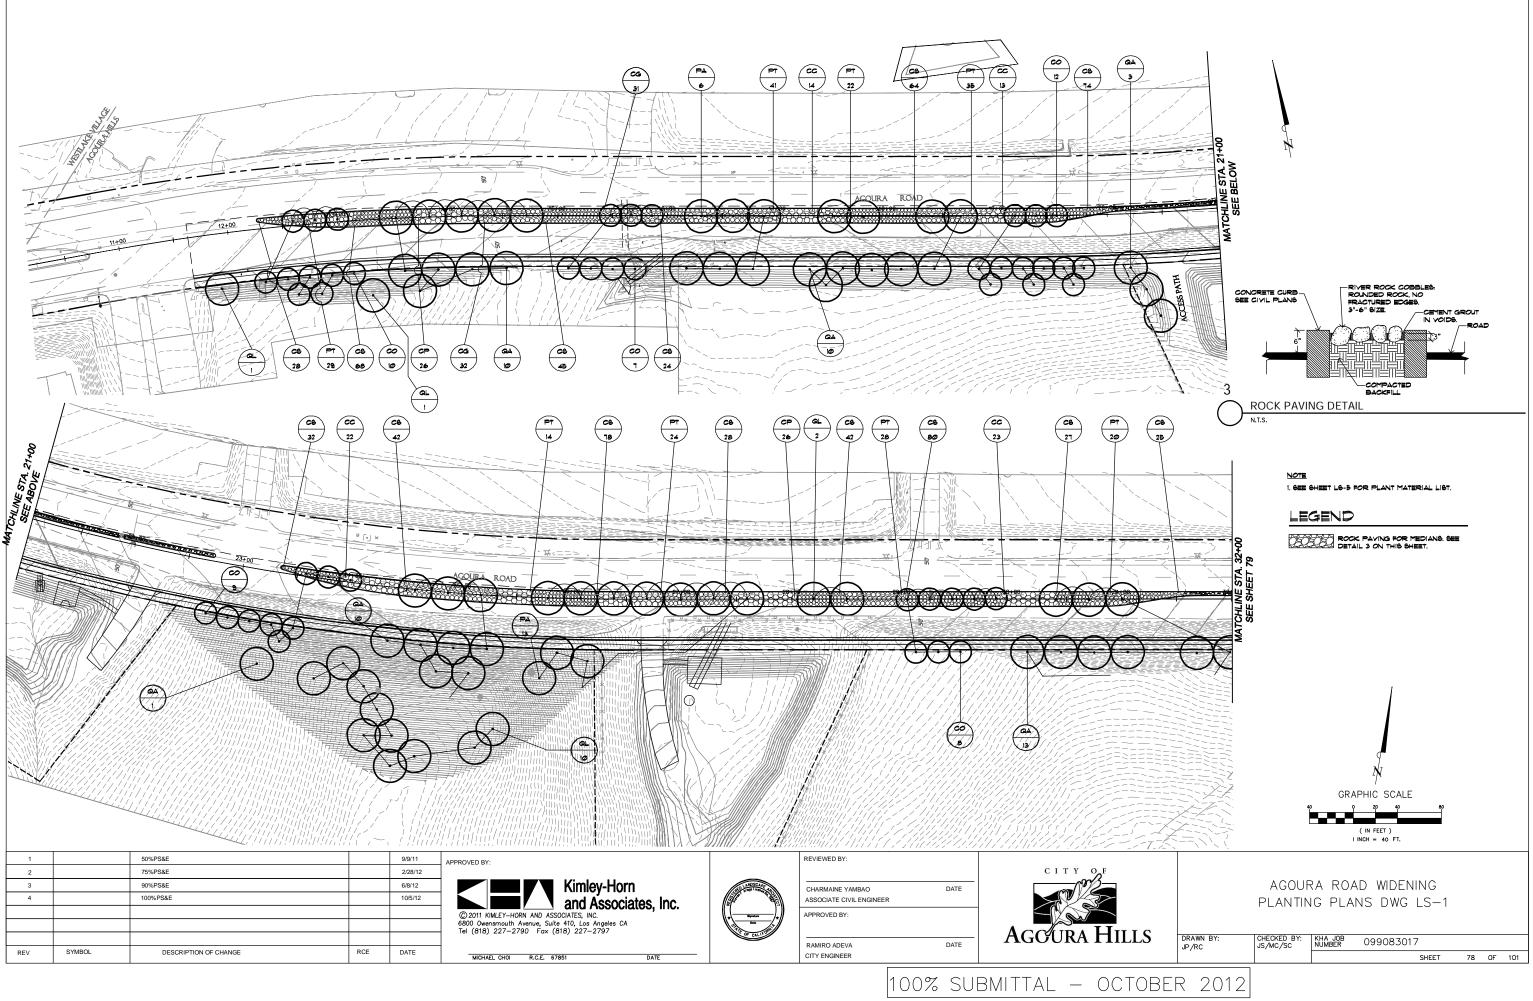

|    |    |     |

128+00



- NOTES: 1. LOCATIONS OF TREES SHOWN ON THESE PLANS ARE APPROXIMATE AND SHALL BE VERIFIED PRIOR TO CONSTRUCTION AND REMOVAL OF TREES.
- AFRIGUATION AND REMOVAL OF TREES.
   CONTRACTOR SHALL RECEIVE WRITTEN APPROVAL FROM CITY ARBORIST AND ENGINEER PRIOR TO REMOVAL OF TREES IDENTIFIED IN THESE PLANS OR NOT IDENTIFIED ON THESE PLANS.
   ALL TREES NOT IDENTIFIED FOR REMOVAL SHALL BE PROTECTED. IF ROOTS ARE ENCOUNTRED WITHIN THE WORK AREA, THE CITY ARBORIST AND ENGINEER SHALL BE CONTACTED FOR APPROPRIATE DIRECTION PRIOR TO CONTUNING WORK. NO ROOTS SHALL BE CUT WITHOUT CITY APPROVAL ANY DAMAGE TO TREES OR ROOTS OF PROTECTED TREES SHALL BE CORRECTED AT CONTRACTOR EXPENSE TO THE SATISFACTION OF THE CITY ARBORIST AND ENGINEER.