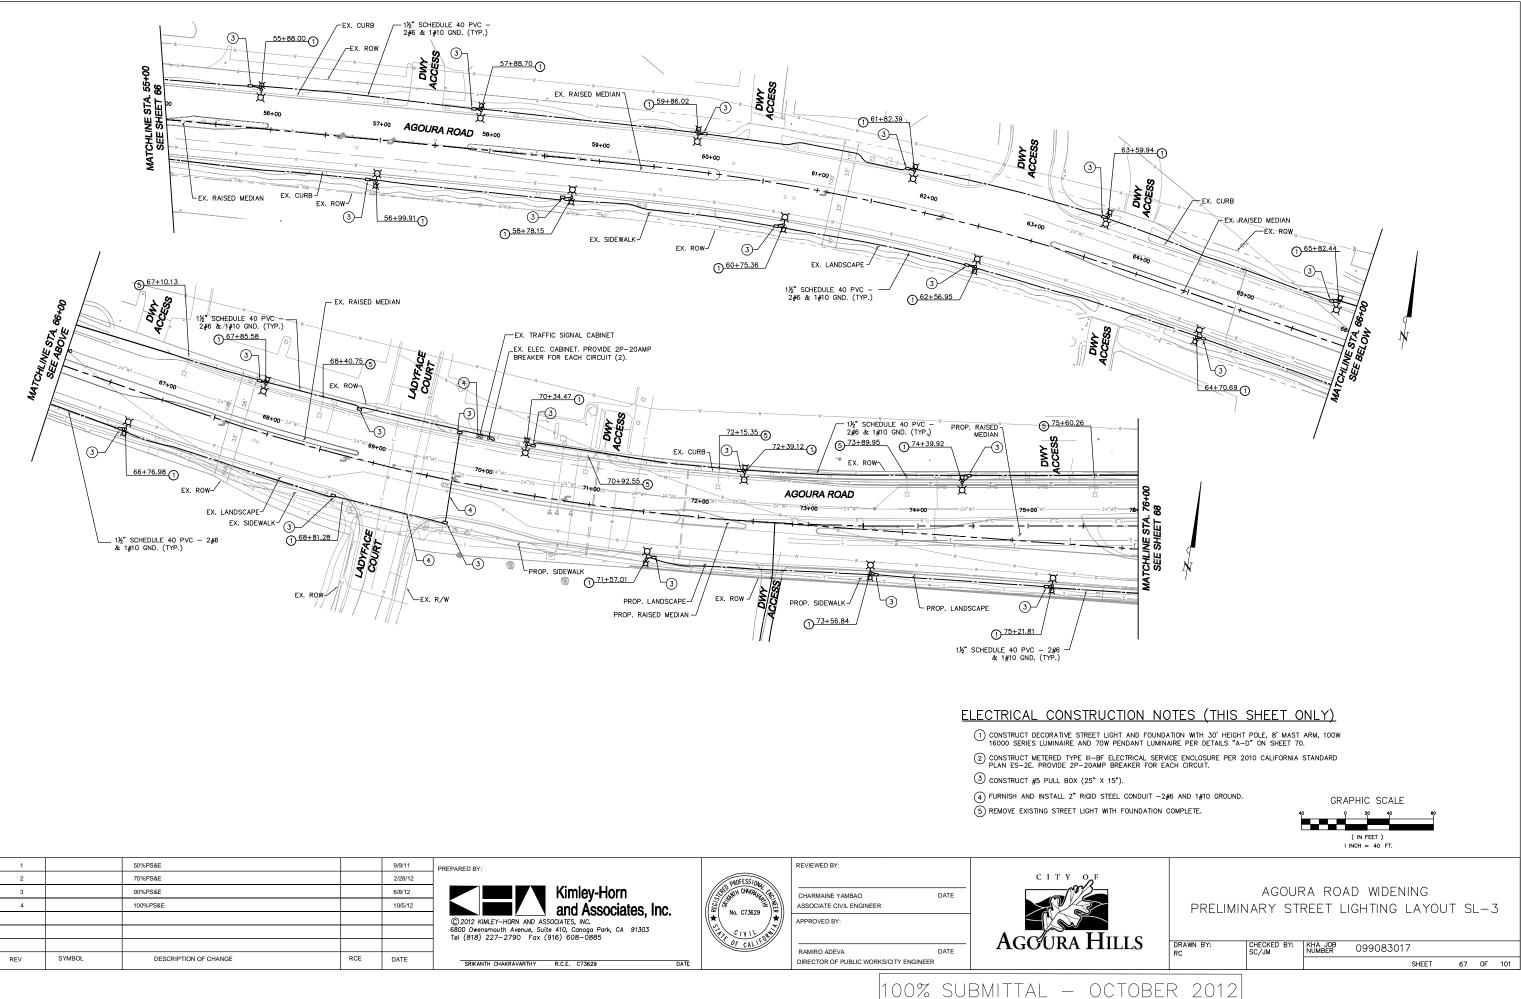

| RW       EX. TRAFFIC SIGNAL CABINET         EX. ELEC. CABINET. PROVIDE 2P-20AMP<br>BREAKER FOR EACH CIRCUIT (2).         111+73.89         111+73.89         111+82.62         111+82.62         111+82.62         111+82.62         111+82.62         111+82.62         111+82.62         111+82.62         111+82.62         111+82.62         112+80.21         111+82.62         111+82.62         111+82.62         112+80.21         111+82.62         112+80.21         111+82.62         112+80.21         111+82.62         112+80.21         111+82.62         112+80.21         111+82.62         112+80.21         111+82.62         112+80.21         113+100         112+180.21         113+100         112+180.21         111+182.62         112+180.21         112+180.21         112+180.21         112