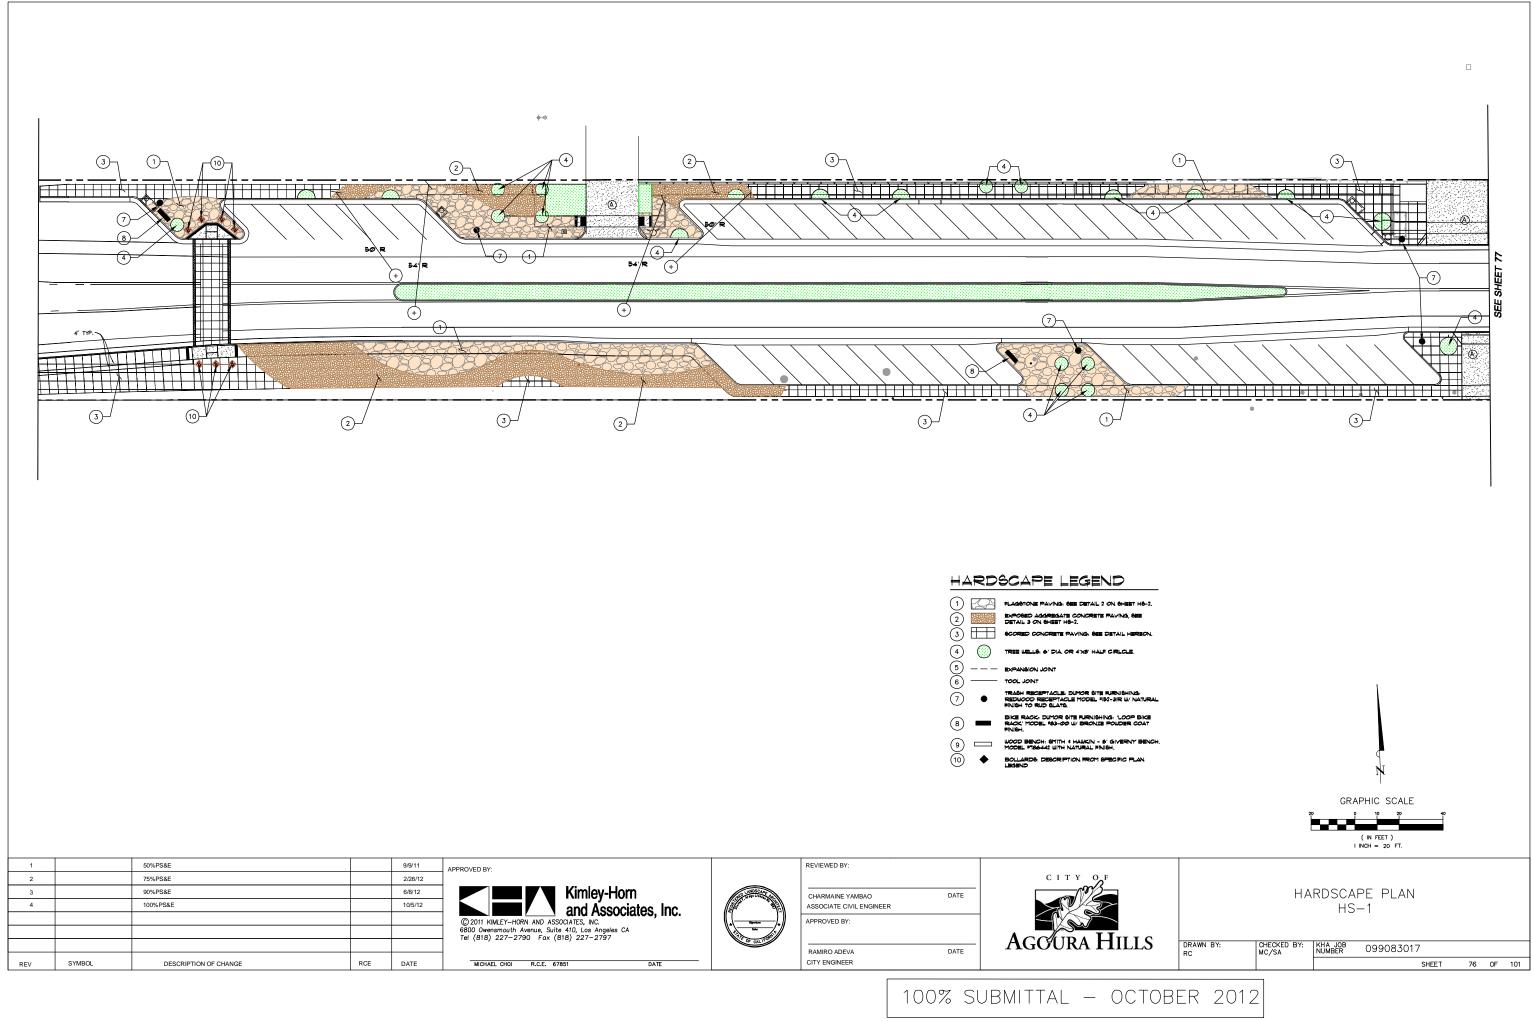

|    |    |     |

128+00



- NOTES: 1. LOCATIONS OF TREES SHOWN ON THESE PLANS ARE APPROXIMATE AND SHALL BE VERIFIED PRIOR TO CONSTRUCTION AND REMOVAL OF TREES.
- AFRIGUATION AND REMOVAL OF TREES.
   CONTRACTOR SHALL RECEIVE WRITTEN APPROVAL FROM CITY ARBORIST AND ENGINEER PRIOR TO REMOVAL OF TREES IDENTIFIED IN THESE PLANS OR NOT IDENTIFIED ON THESE PLANS.
   ALL TREES NOT IDENTIFIED FOR REMOVAL SHALL BE PROTECTED. IF ROOTS ARE ENCOUNTRED WITHIN THE WORK AREA, THE CITY ARBORIST AND ENGINEER SHALL BE CONTACTED FOR APPROPRIATE DIRECTION PRIOR TO CONTUNING WORK. NO ROOTS SHALL BE CUT WITHOUT CITY APPROVAL ANY DAMAGE TO TREES OR ROOTS OF PROTECTED TREES SHALL BE CORRECTED AT CONTRACTOR EXPENSE TO THE SATISFACTION OF THE CITY ARBORIST AND ENGINEER.