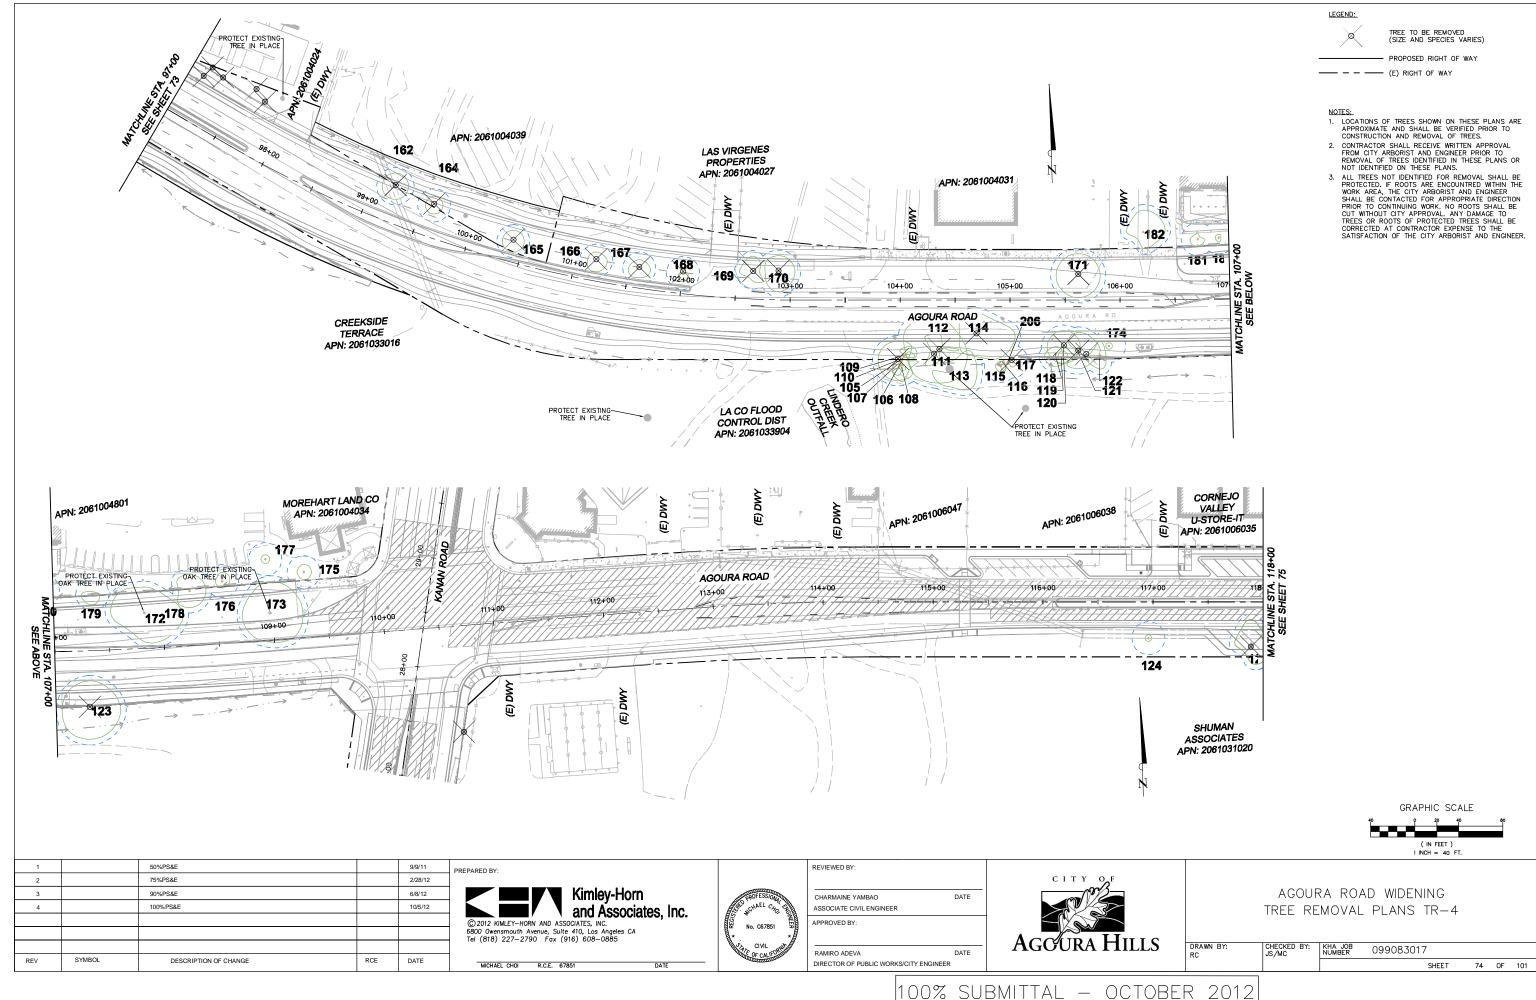

128+00

- NOTES: 1. LOCATIONS OF TREES SHOWN ON THESE PLANS ARE APPROXIMATE AND SHALL BE VERIFIED PRIOR TO CONSTRUCTION AND REMOVAL OF TREES.
- AFRIGUATION AND REMOVAL OF TREES.
   CONTRACTOR SHALL RECEIVE WRITTEN APPROVAL FROM CITY ARBORIST AND ENGINEER PRIOR TO REMOVAL OF TREES IDENTIFIED IN THESE PLANS OR NOT IDENTIFIED ON THESE PLANS.
   ALL TREES NOT IDENTIFIED FOR REMOVAL SHALL BE PROTECTED. IF ROOTS ARE ENCOUNTRED WITHIN THE WORK AREA, THE CITY ARBORIST AND ENGINEER SHALL BE CONTACTED FOR APPROPRIATE DIRECTION PRIOR TO CONTUNING WORK. NO ROOTS SHALL BE CUT WITHOUT CITY APPROVAL ANY DAMAGE TO TREES OR ROOTS OF PROTECTED TREES SHALL BE CORRECTED AT CONTRACTOR EXPENSE TO THE SATISFACTION OF THE CITY ARBORIST AND ENGINEER.