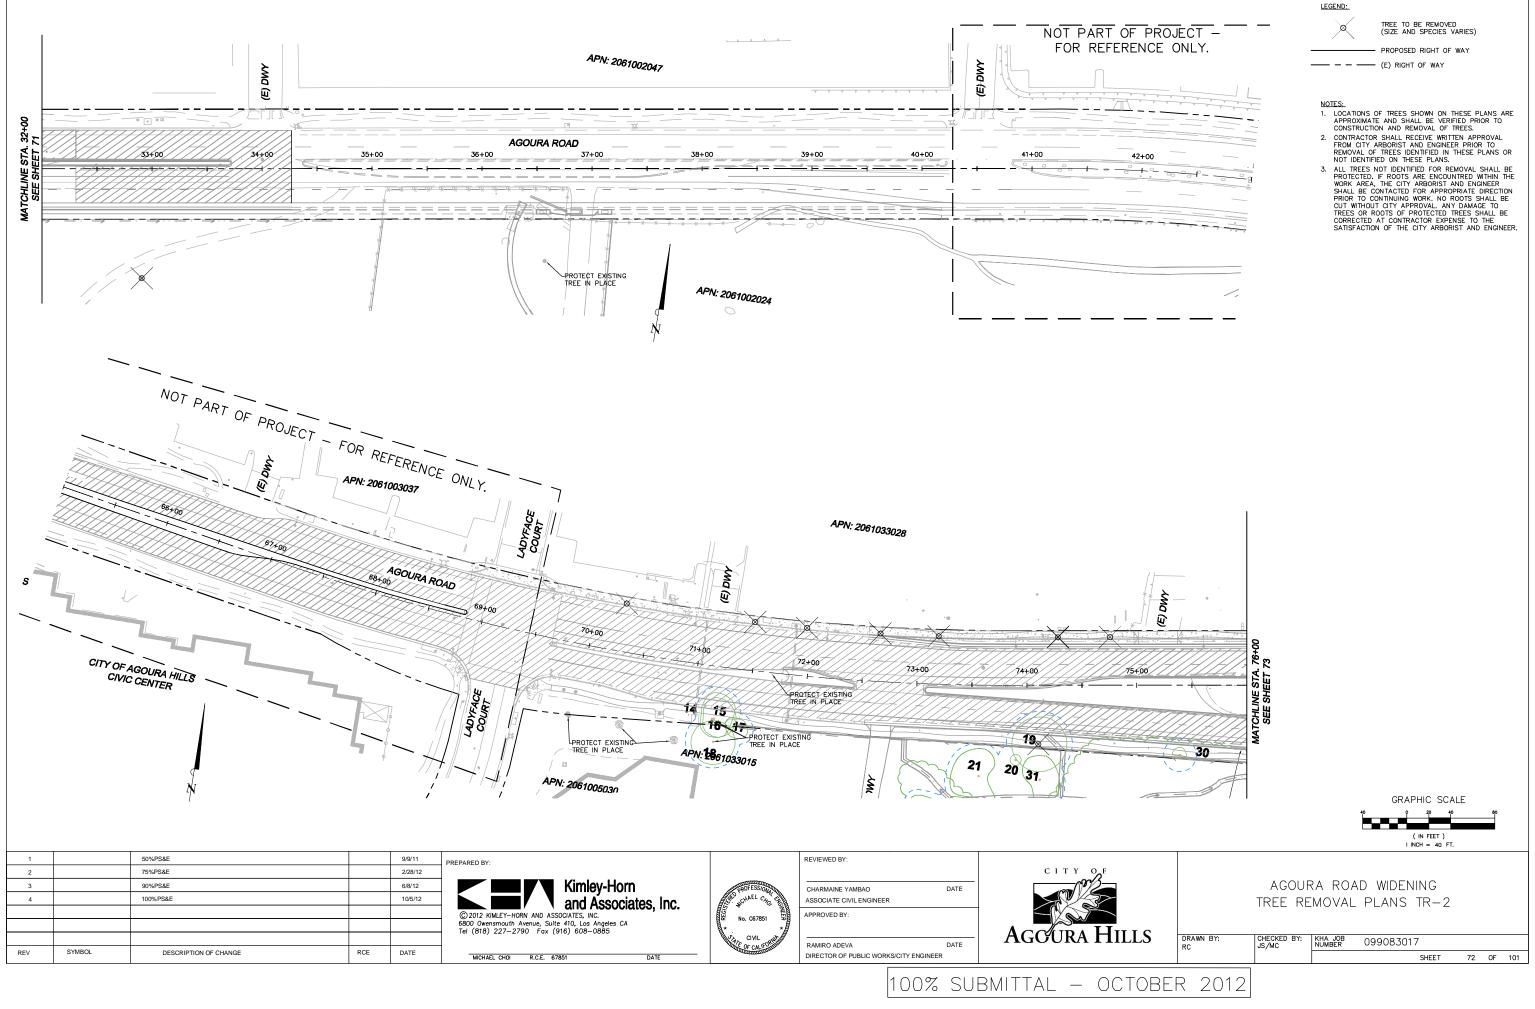

- NOTES: 1. LOCATIONS OF TREES SHOWN ON THESE PLANS ARE APPROXIMATE AND SHALL BE VERIFIED PRIOR TO CONSTRUCTION AND REMOVAL OF TREES.
- CONSTRUCTION AND REMOVAL OF TREES.
   CONTRACTOR SHALL RECEIVE WRITTEN APPROVAL FROM CITY ARBORIST AND ENGINEER PRIOR TO REMOVAL OF TREES IDENTIFIED IN THESE PLANS OR NOT IDENTIFIED ON THESE PLANS.
   ALL TREES NOT IDENTIFIED FOR REMOVAL SHALL BE PROTECTED. IF ROOTS ARE ENCOUNTRED WITHIN THE WORK AREA, THE CITY ARBORIST AND ENGINEER SHALL BE CONTACTED FOR APPROPRIATE DIRECTION PRIOR TO CONTUNING WORK. NO ROOTS SHALL BE CUT WITHOUT CITY APPROVAL ANY DAMAGE TO TREES OR ROOTS OF PROTECTED TREES SHALL BE CORRECTED AT CONTRACTOR EXPENSE TO THE SATISFACTION OF THE CITY ARBORIST AND ENGINEER.

|                            |                   |                 |                      |                   | GRAPHIC SCA<br>0 0 20 40<br>( IN FEET )<br>1 INCH = 40 FT. | LE | 80 |     |
|----------------------------|-------------------|-----------------|----------------------|-------------------|------------------------------------------------------------|----|----|-----|
| DATE                       |                   |                 |                      |                   | AD WIDENING<br>. PLANS TR-5                                |    |    |     |
| DATE<br>ORKS/CITY ENGINEER | AGOURA HILLS      | DRAWN BY:<br>RC | CHECKED BY:<br>JS/MC | KHA JOB<br>NUMBER | 099083017<br>Shee t                                        | 75 | OF | 101 |
| 100% SU                    | BMITTAL – OCTOBEI | R 2012          |                      |                   |                                                            |    |    |     |

128+00

- NOTES: 1. LOCATIONS OF TREES SHOWN ON THESE PLANS ARE APPROXIMATE AND SHALL BE VERIFIED PRIOR TO CONSTRUCTION AND REMOVAL OF TREES.
- AFRIGUATION AND REMOVAL OF TREES.
   CONTRACTOR SHALL RECEIVE WRITTEN APPROVAL FROM CITY ARBORIST AND ENGINEER PRIOR TO REMOVAL OF TREES IDENTIFIED IN THESE PLANS OR NOT IDENTIFIED ON THESE PLANS.
   ALL TREES NOT IDENTIFIED FOR REMOVAL SHALL BE PROTECTED. IF ROOTS ARE ENCOUNTRED WITHIN THE WORK AREA, THE CITY ARBORIST AND ENGINEER SHALL BE CONTACTED FOR APPROPRIATE DIRECTION PRIOR TO CONTUNING WORK. NO ROOTS SHALL BE CUT WITHOUT CITY APPROVAL ANY DAMAGE TO TREES OR ROOTS OF PROTECTED TREES SHALL BE CORRECTED AT CONTRACTOR EXPENSE TO THE SATISFACTION OF THE CITY ARBORIST AND ENGINEER.