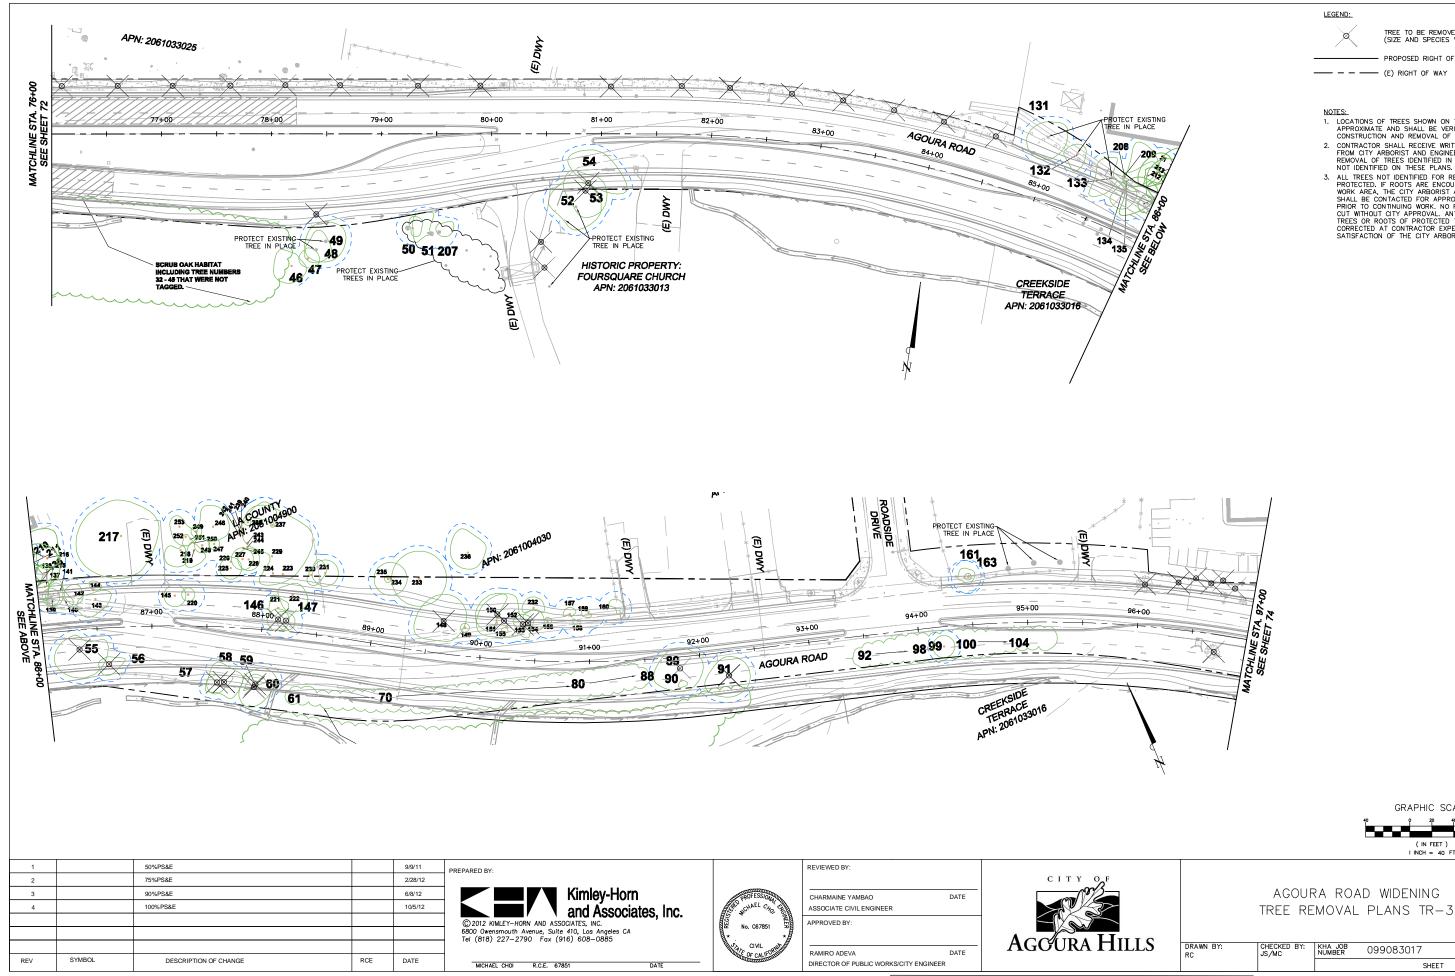

- NOTES: 1. LOCATIONS OF TREES SHOWN ON THESE PLANS ARE APPROXIMATE AND SHALL BE VERIFIED PRIOR TO CONSTRUCTION AND REMOVAL OF TREES.
- CONSTRUCTION AND REMOVAL OF TREES.
   CONTRACTOR SHALL RECEIVE WRITTEN APPROVAL FROM CITY ARBORIST AND ENGINEER PRIOR TO REMOVAL OF TREES IDENTIFIED IN THESE PLANS OR NOT IDENTIFIED ON THESE PLANS.
   ALL TREES NOT IDENTIFIED FOR REMOVAL SHALL BE PROTECTED. IF ROOTS ARE ENCOUNTRED WITHIN THE WORK AREA, THE CITY ARBORIST AND ENGINEER SHALL BE CONTACTED FOR APPROPRIATE DIRECTION PRIOR TO CONTUNING WORK. NO ROOTS SHALL BE CUT WITHOUT CITY APPROVAL ANY DAMAGE TO TREES OR ROOTS OF PROTECTED TREES SHALL BE CORRECTED AT CONTRACTOR EXPENSE TO THE SATISFACTION OF THE CITY ARBORIST AND ENGINEER.