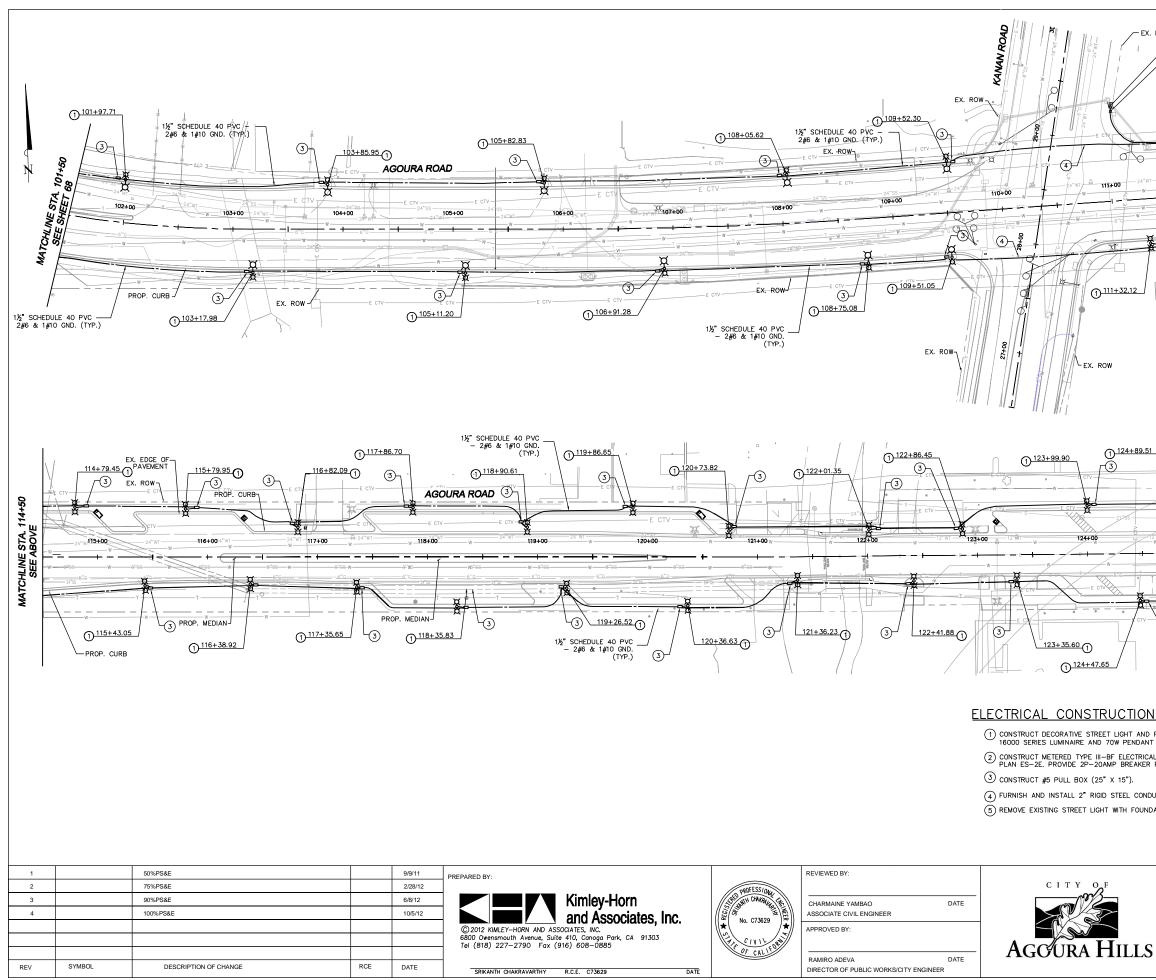

| RW       EX. TRAFFIC SIGNAL CABINET         EX. ELEC. CABINET. PROVIDE 2P-20AMP<br>BREAKER FOR EACH CIRCUIT (2).         111+73.89         111+73.89         111+82.62         111+82.62         111+82.62         111+82.62         111+82.62         111+82.62         111+82.62         111+82.62         111+82.62         111+82.62         112+80.21         111+82.62         111+82.62         111+82.62         112+80.21         111+82.62         112+80.21         111+82.62         112+80.21         111+82.62         112+80.21         111+82.62         112+80.21         111+82.62         112+80.21         111+82.62         112+80.21         113+100         112+180.21         113+100         112+180.21         111+182.62         112+180.21         112+180.21         112+180.21         112+180