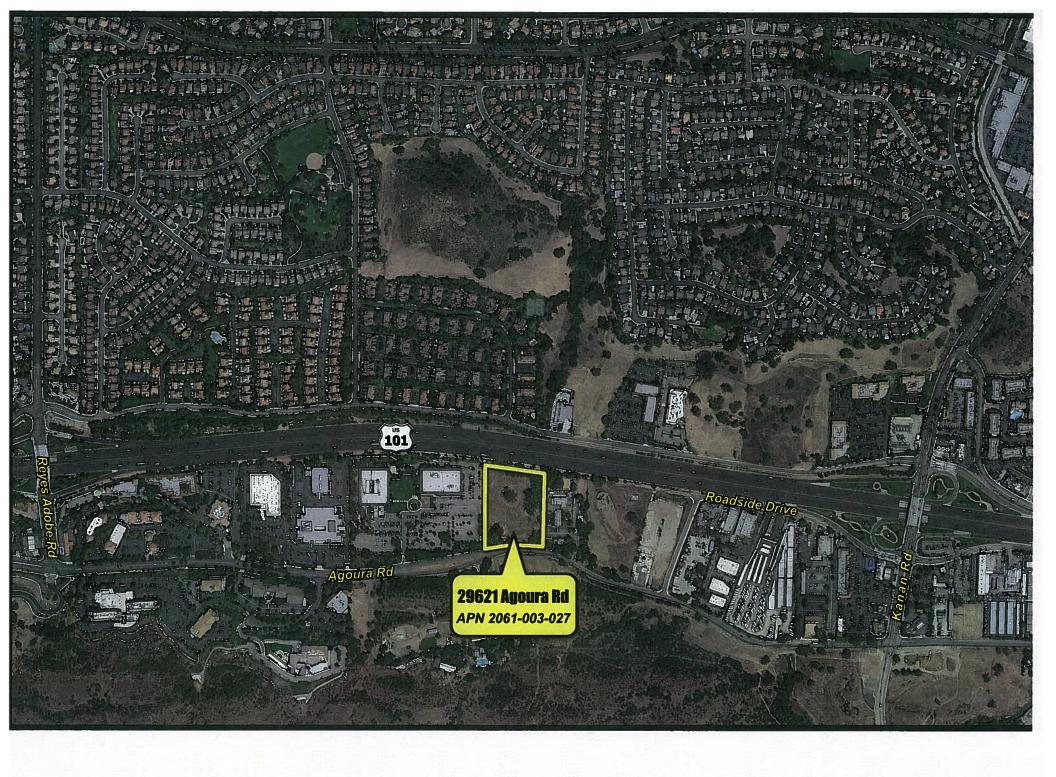

Martin Teitelbaum, on behalf of Agoura Landmark, Ltd., is requesting direction from the City Council on whether to proceed in filing an application for a proposed General Plan Amendment and Zone Change to allow a Residential High Destiny (RH) land use designation for property located at 29621 Agoura Road. This vacant, 5.25 acre parcel is located on the north side of Agoura Road, between Ladyface Court and Roadside Road, and has a current general plan land use designation of BP-M (Business Park-Manufacturing) and a zoning designation of BP-M-FC (Business Park-Manufacturing-Freeway Corridor). The purpose of the pre-screen review is for the applicant to receive non-binding comments and direction from the City Council. This is consistent with the City's policy of conducting pre-screen reviews of requests that may require legislative changes.

Attachments: A. Applicant's Pre-Screen Review Application

B. Aerial Map

C. Vicinity Map / Zoning MapD. Applicant's Conceptual Site Plan

E. Applicant's Conceptual Architectural Rendering