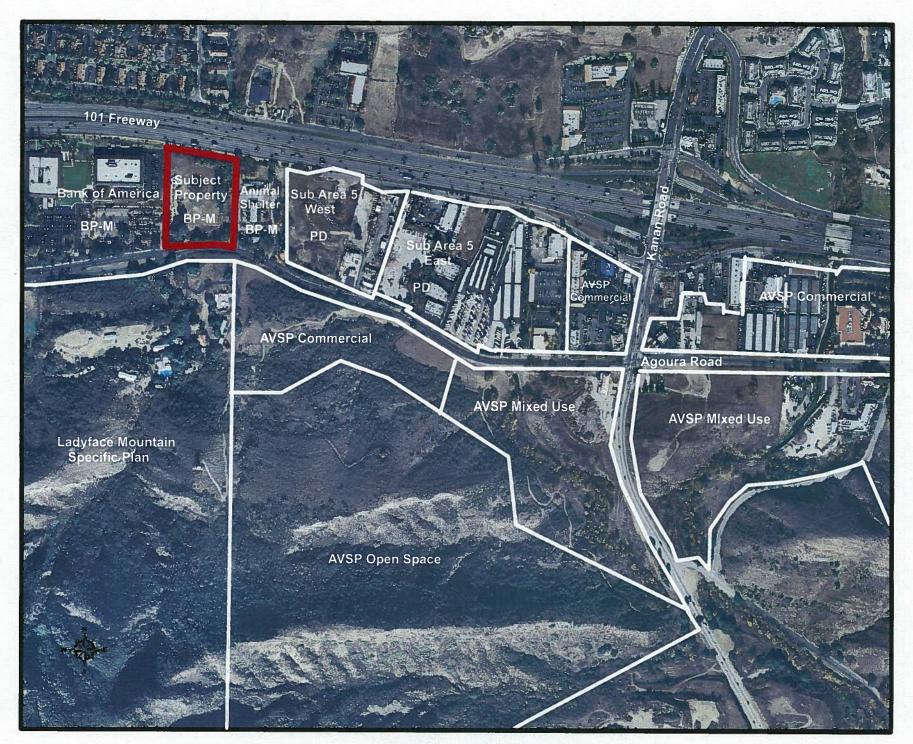

There are several factors concerning the proposal that the City Council may wish to consider. The property is situated between the Bank of America corporate office complex to the west, the Los Angeles County Animal Shelter to the east, the 101 Freeway to the north, and Agoura Road and the Gateway Foursquare Church property to the south. The request for the change in land use designation is isolated to the one parcel and does not include any adjacent parcels to the east or west that are within the BP-M district. The applicant notes in his application that the current demand for housing is strong and in short supply. Staff agrees, and California's Housing Element law requires each city and county to develop local housing programs to meet its "fair share," in their General Plan Housing Elements, of future housing needs for all income groups. The City has met this requirement by zoning properties for future residential development at different densities on existing vacant properties, including within the Agoura Village Specific Plan area. Thus, the City is not obligated to designate additional properties for residential use under the current Housing Element, which was certified by the State in 2008, nor under the new pending Housing Element Update.

Other issues regarding existing and future adjacencies should also be considered when reviewing requests for general plan amendments and zone changes. General Plan Land Use Designation Sub Area 5 is located east of the animal shelter, and encompasses both sides of Roadside Road. A land use mix of retail, office, commercial recreation, entertainment, and some residential, subject to a special study, is called for in Sub Area 5. However, the subject property is not adjacent to this Sub Area or any other residentially zoned property. Also, when the LU/EDC last reviewed Sub Area 5, it was recommended that any residential use be concentrated on the east side of the area boundary, as close as possible to the Agoura Village Specific Plan mixed-use area at the Kanan Road/Agoura Road intersection. Thus, the applicant's proposed apartment development would not have a physically close land connection with either Sub Area 5 or Agoura Village. The property is also located across lands in the Ladyface Mountain Specific

Plan area which calls for Business Park-Office/Retail development. Therefore, the requested residential zoning could become an island surrounded by commercial zoning. Moreover, per the General Plan, all properties in our city abutting the south side of the freeway are zoned for and developed commercially.

Attachments: A. Applicant's Pre-Screen Review Application

B. Aerial Map

C. Vicinity Map / Zoning MapD. Applicant's Conceptual Site Plan

E. Applicant's Conceptual Architectural Rendering

# **EXHIBIT C**

Vicinity Map / Zoning Map