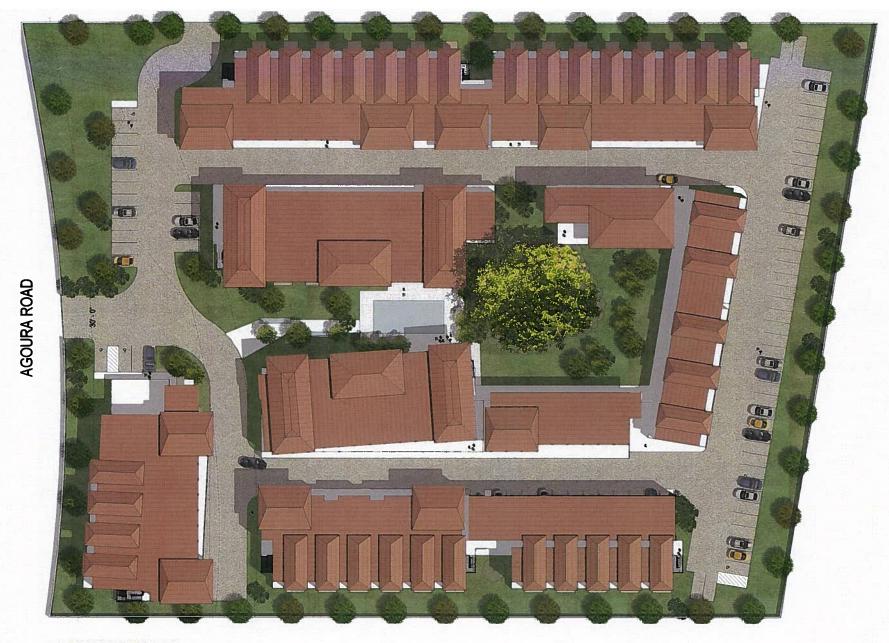

The property owner, Mr. Teitelbaum, previously met with staff and the Land Use/Economic Development Committee (LU/EDC) to discuss his proposal to develop the property with multifamily residential units. Both staff and the LU/EDC shared concerns with the proposal as discussed below, and informed him that he still had the opportunity to receive the City Council's comments on this proposal through the pre-screen review process. A pre-screen review application for a proposed 131-unit apartment complex was subsequently filed. A copy of the application and the applicant's justification for a proposed General Plan Amendment and Zone Change, as well as a conceptual site plan and architectural rendering, are attached for reference.

Attachments: A. Applicant's Pre-Screen Review Application

B. Aerial Map

C. Vicinity Map / Zoning MapD. Applicant's Conceptual Site Plan

E. Applicant's Conceptual Architectural Rendering

## **EXHIBIT D**

Martia Teitelhaum 569 Consimoso Ara, Sote H Ezmanlio, Caldense 93812 Felephane: 805.383.2221 Felephane: 805.383.5959 CA Licesce # 1498.71

AGOURA LANDMARK