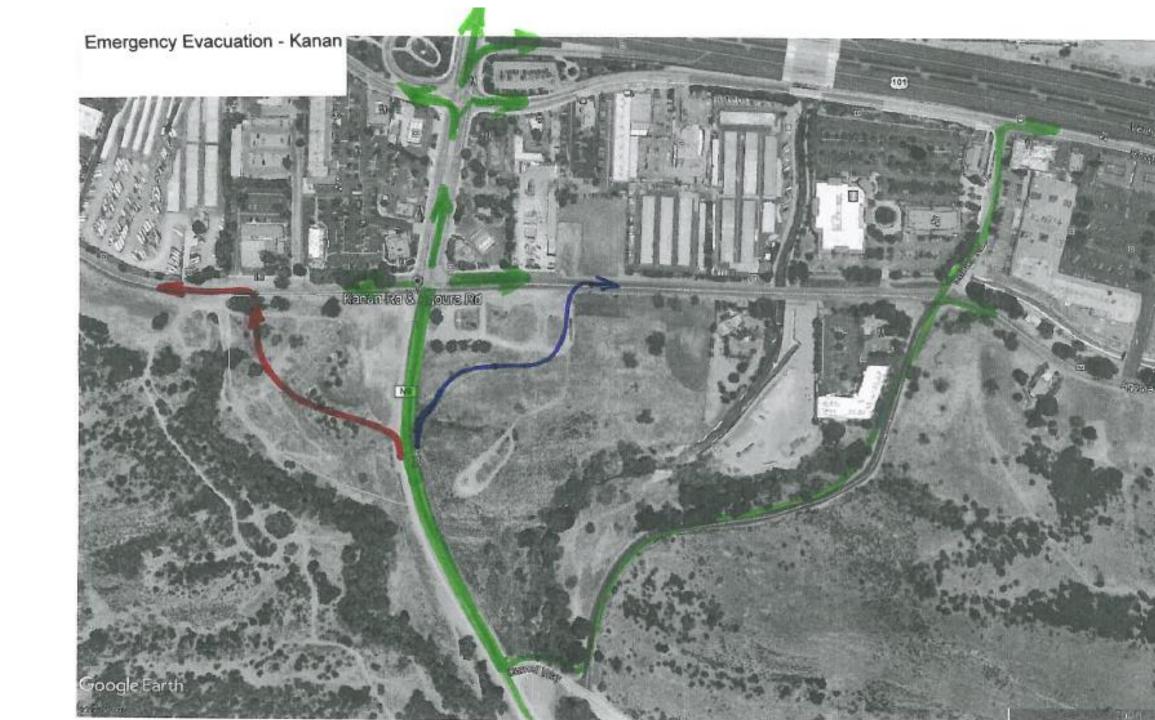

Agoura Village West – Second Public Forum

Supplemental Discussion Items / Images - Agoura Village West

(for all project images and description see First Forum presentation materials)

- Additional View Lines Lady Face Mountain (5 images)
- Interior Project Massing Images (5 images)
- Emergency Exiting Discussion
- Kanan Road Entry and Exiting
- Elevation Adjustments