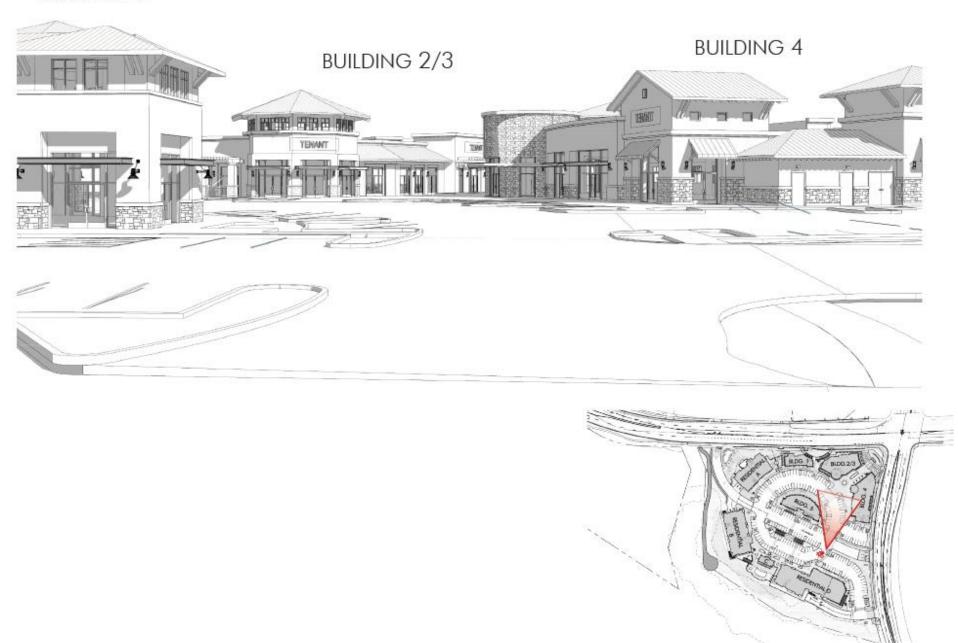

Agoura Village West – Second Public Forum

Supplemental Discussion Items / Images - Agoura Village West

(for all project images and description see First Forum presentation materials)

- Additional View Lines Lady Face Mountain (5 images)
- Interior Project Massing Images (5 images)
- Emergency Exiting Discussion
- Kanan Road Entry and Exiting
- Elevation Adjustments