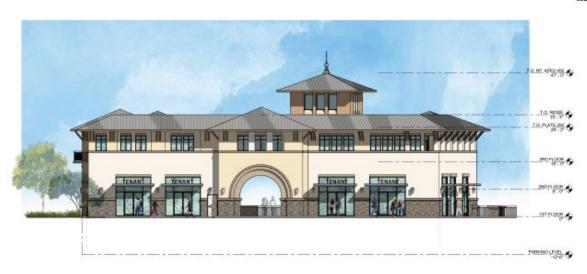

Agoura Village West – Second Public Forum

Supplemental Discussion Items / Images - Agoura Village West

(for all project images and description see First Forum presentation materials)

- Additional View Lines Lady Face Mountain (5 images)
- Interior Project Massing Images (5 images)
- Emergency Exiting Discussion
- Kanan Road Entry and Exiting
- Elevation Adjustments

Project Site Plan





### CORNER AGOURA ROAD VIEW

PHOTO SIMULATION

RE-06



### NORTHWEST CORNER OF AGOURA ROAD & KANAN ROAD



### NORTH EAST OF AGOURA ROAD & KANAN ROAD VIEW







RESIDENTIAL AREA VIEW









# BUILDING 5













## ILLUSTRATION OF MATURING LANDSCAPE IMPACT























### REVISED ELEVATION

#### SOUTHWEST ELEVATION - 2 SCAR: VP = 1'-0'



OLD ELEVATION

SOUTHEAST ELEVATION - 1

or.







RESIDENTIAL A