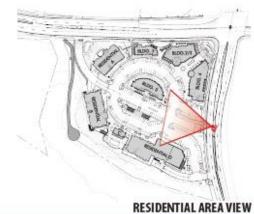

Agoura Village West – Second Public Forum

Supplemental Discussion Items / Images - Agoura Village West

(for all project images and description see First Forum presentation materials)

- Additional View Lines Lady Face Mountain (5 images)
- Interior Project Massing Images (5 images)
- Emergency Exiting Discussion
- Kanan Road Entry and Exiting
- Elevation Adjustments

Project Site Plan





### CORNER AGOURA ROAD VIEW

PHOTO SIMULATION

RE-06



### NORTHWEST CORNER OF AGOURA ROAD & KANAN ROAD



### NORTH EAST OF AGOURA ROAD & KANAN ROAD VIEW







RESIDENTIAL AREA VIEW









# BUILDING 5













## ILLUSTRATION OF MATURING LANDSCAPE IMPACT























### REVISED ELEVATION

#### SOUTHWEST ELEVATION - 2 SCAR: VP = 1'-0'



OLD ELEVATION

SOUTHEAST ELEVATION - 1

or.







RESIDENTIAL A