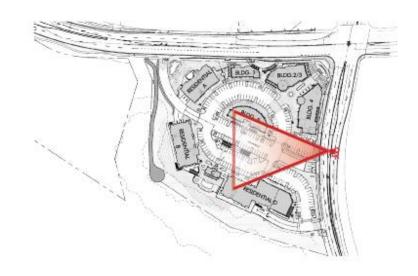

Agoura Village West – Second Public Forum

Supplemental Discussion Items / Images - Agoura Village West

(for all project images and description see First Forum presentation materials)

- Additional View Lines Lady Face Mountain (5 images)
- Interior Project Massing Images (5 images)
- Emergency Exiting Discussion
- Kanan Road Entry and Exiting
- Elevation Adjustments

Project Site Plan





### CORNER AGOURA ROAD VIEW

PHOTO SIMULATION

RE-06



### NORTHWEST CORNER OF AGOURA ROAD & KANAN ROAD



### NORTH EAST OF AGOURA ROAD & KANAN ROAD VIEW







RESIDENTIAL AREA VIEW









# BUILDING 5













## ILLUSTRATION OF MATURING LANDSCAPE IMPACT























### REVISED ELEVATION

#### SOUTHWEST ELEVATION - 2 SCAR: VP = 1'-0'



OLD ELEVATION

SOUTHEAST ELEVATION - 1

or.







RESIDENTIAL A