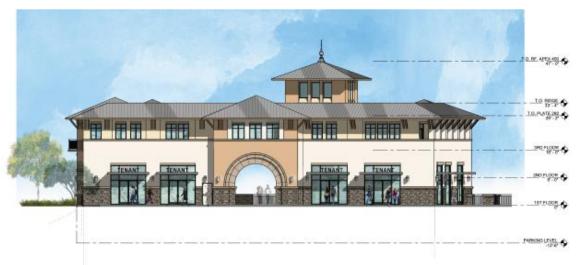

Agoura Village West – Second Public Forum

Supplemental Discussion Items / Images - Agoura Village West

(for all project images and description see First Forum presentation materials)

- Additional View Lines Lady Face Mountain (5 images)
- Interior Project Massing Images (5 images)
- Emergency Exiting Discussion
- Kanan Road Entry and Exiting
- Elevation Adjustments

Project Site Plan





### CORNER AGOURA ROAD VIEW

PHOTO SIMULATION

RE-06



### NORTHWEST CORNER OF AGOURA ROAD & KANAN ROAD



### NORTH EAST OF AGOURA ROAD & KANAN ROAD VIEW







RESIDENTIAL AREA VIEW









# BUILDING 5













## ILLUSTRATION OF MATURING LANDSCAPE IMPACT























### REVISED ELEVATION

#### SOUTHWEST ELEVATION - 2 SCAR: VP = 1'-0'



OLD ELEVATION

SOUTHEAST ELEVATION - 1

or.







RESIDENTIAL A