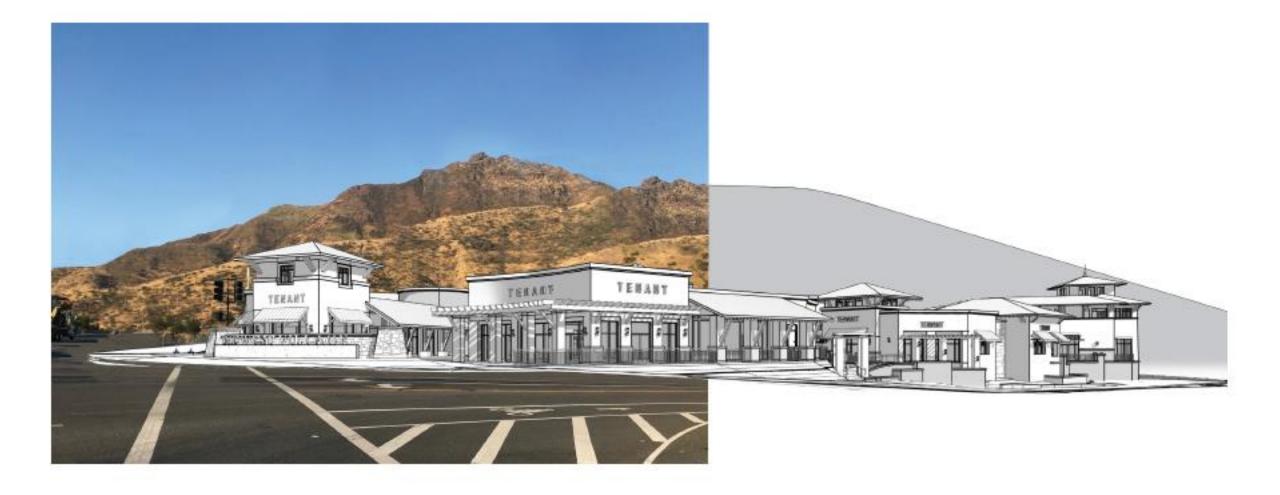

Agoura Village West – Second Public Forum

Supplemental Discussion Items / Images - Agoura Village West

(for all project images and description see First Forum presentation materials)

- Additional View Lines Lady Face Mountain (5 images)
- Interior Project Massing Images (5 images)
- Emergency Exiting Discussion
- Kanan Road Entry and Exiting
- Elevation Adjustments

Project Site Plan





### CORNER AGOURA ROAD VIEW

PHOTO SIMULATION

RE-06



### NORTHWEST CORNER OF AGOURA ROAD & KANAN ROAD



### NORTH EAST OF AGOURA ROAD & KANAN ROAD VIEW







RESIDENTIAL AREA VIEW









# BUILDING 5













## ILLUSTRATION OF MATURING LANDSCAPE IMPACT























### REVISED ELEVATION

#### SOUTHWEST ELEVATION - 2 SCAR: VP = 1'-0'



OLD ELEVATION

SOUTHEAST ELEVATION - 1

or.







RESIDENTIAL A