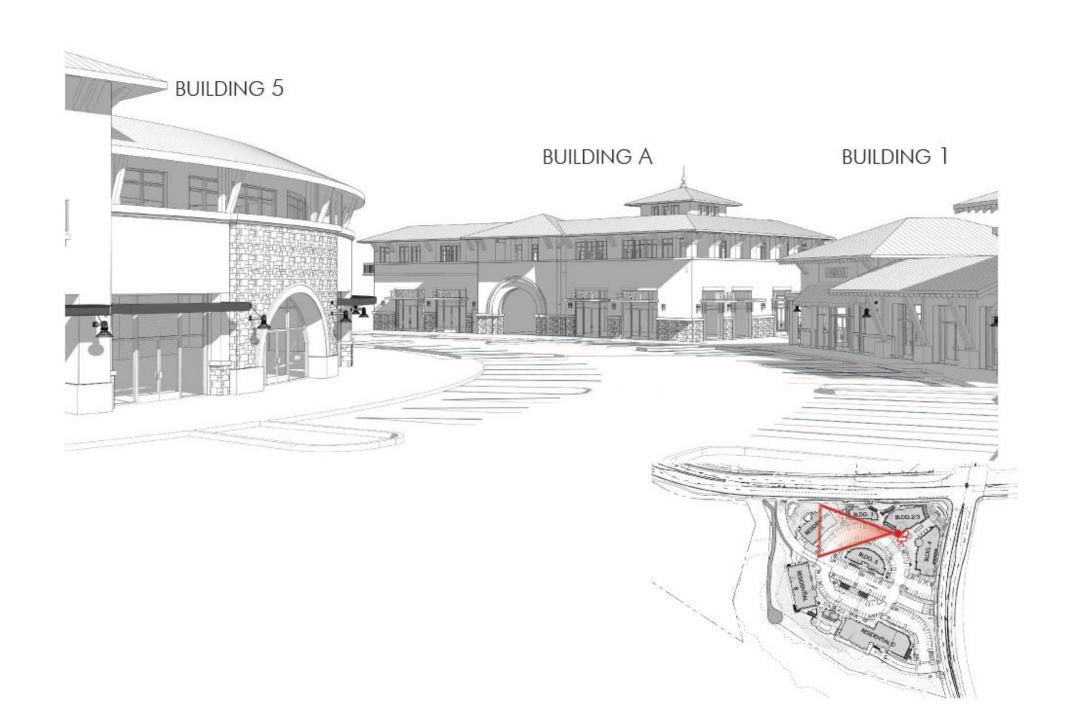

Agoura Village West – Second Public Forum

Supplemental Discussion Items / Images - Agoura Village West

(for all project images and description see First Forum presentation materials)

- Additional View Lines Lady Face Mountain (5 images)
- Interior Project Massing Images (5 images)
- Emergency Exiting Discussion
- Kanan Road Entry and Exiting
- Elevation Adjustments

Project Site Plan





### CORNER AGOURA ROAD VIEW

PHOTO SIMULATION

RE-06



### NORTHWEST CORNER OF AGOURA ROAD & KANAN ROAD



### NORTH EAST OF AGOURA ROAD & KANAN ROAD VIEW







RESIDENTIAL AREA VIEW









# BUILDING 5













## ILLUSTRATION OF MATURING LANDSCAPE IMPACT























### REVISED ELEVATION

#### SOUTHWEST ELEVATION - 2 SCAR: VP = 1'-0'



OLD ELEVATION

SOUTHEAST ELEVATION - 1

or.







RESIDENTIAL A