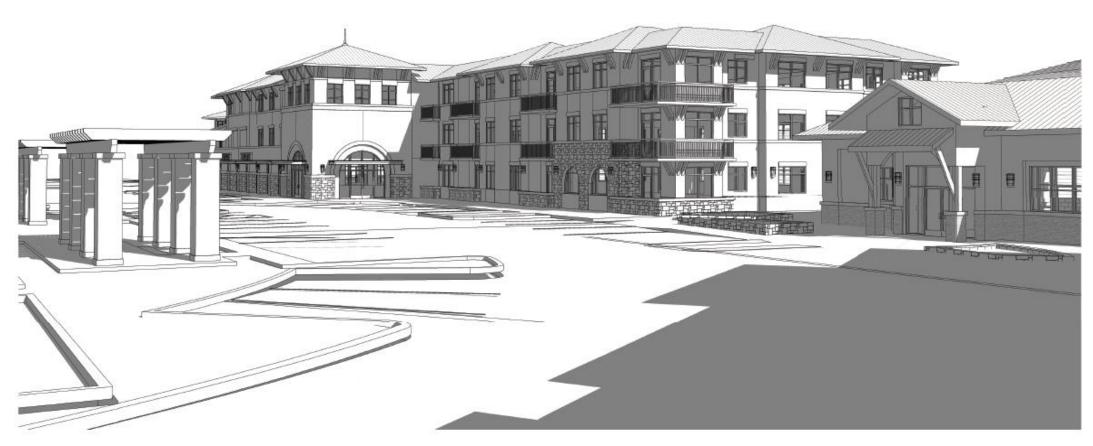

Agoura Village West – Second Public Forum

Supplemental Discussion Items / Images - Agoura Village West

(for all project images and description see First Forum presentation materials)

- Additional View Lines Lady Face Mountain (5 images)
- Interior Project Massing Images (5 images)
- Emergency Exiting Discussion
- Kanan Road Entry and Exiting
- Elevation Adjustments

Project Site Plan





### CORNER AGOURA ROAD VIEW

PHOTO SIMULATION

RE-06



### NORTHWEST CORNER OF AGOURA ROAD & KANAN ROAD



### NORTH EAST OF AGOURA ROAD & KANAN ROAD VIEW







RESIDENTIAL AREA VIEW









# BUILDING 5













## ILLUSTRATION OF MATURING LANDSCAPE IMPACT























### REVISED ELEVATION

#### SOUTHWEST ELEVATION - 2 SCAR: VP = 1'-0'



OLD ELEVATION

SOUTHEAST ELEVATION - 1

or.







RESIDENTIAL A