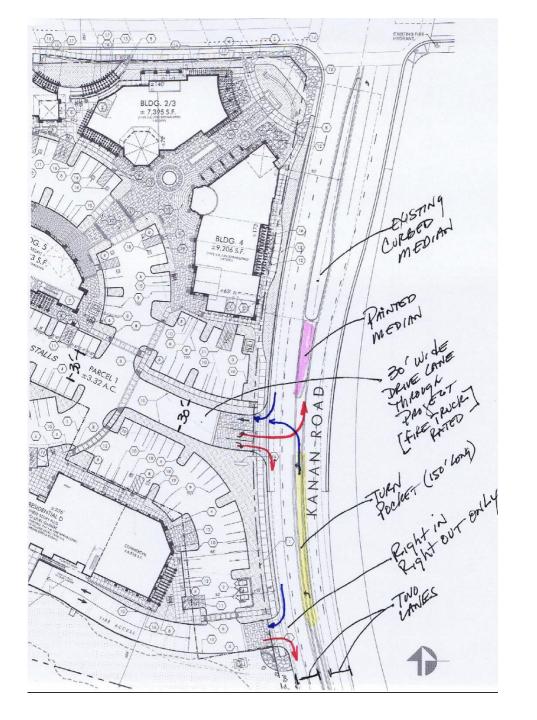

Agoura Village West – Second Public Forum

Supplemental Discussion Items / Images - Agoura Village West

(for all project images and description see First Forum presentation materials)

- Additional View Lines Lady Face Mountain (5 images)
- Interior Project Massing Images (5 images)
- Emergency Exiting Discussion
- Kanan Road Entry and Exiting
- Elevation Adjustments