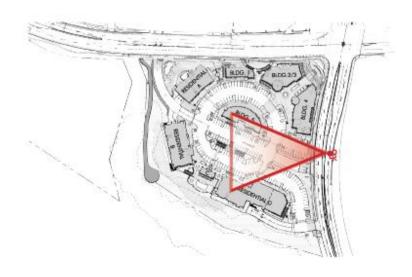

Agoura Village West – Second Public Forum

Supplemental Discussion Items / Images - Agoura Village West

(for all project images and description see First Forum presentation materials)

- Additional View Lines Lady Face Mountain (5 images)
- Interior Project Massing Images (5 images)
- Emergency Exiting Discussion
- Kanan Road Entry and Exiting
- Elevation Adjustments

Project Site Plan





### CORNER AGOURA ROAD VIEW

PHOTO SIMULATION

RE-06



### NORTHWEST CORNER OF AGOURA ROAD & KANAN ROAD



### NORTH EAST OF AGOURA ROAD & KANAN ROAD VIEW







RESIDENTIAL AREA VIEW









# BUILDING 5













## ILLUSTRATION OF MATURING LANDSCAPE IMPACT























### REVISED ELEVATION

#### SOUTHWEST ELEVATION - 2 SCAR: VP = 1'-0'



OLD ELEVATION

SOUTHEAST ELEVATION - 1

or.







RESIDENTIAL A