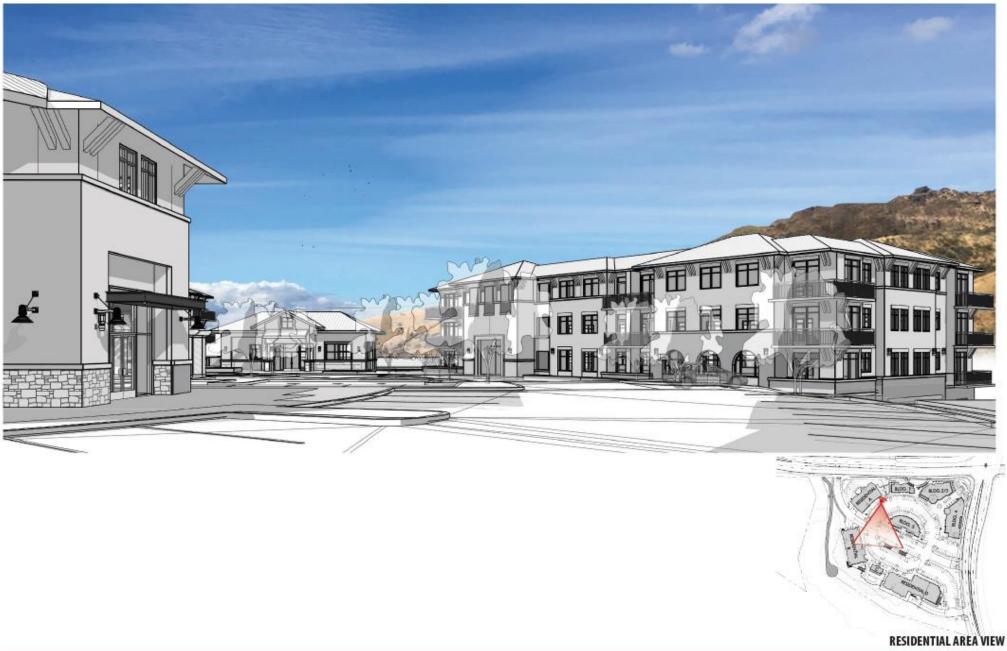

Agoura Village West – Second Public Forum

Supplemental Discussion Items / Images - Agoura Village West

(for all project images and description see First Forum presentation materials)

- Additional View Lines Lady Face Mountain (5 images)
- Interior Project Massing Images (5 images)
- Emergency Exiting Discussion
- Kanan Road Entry and Exiting
- Elevation Adjustments

Project Site Plan





### CORNER AGOURA ROAD VIEW

PHOTO SIMULATION

RE-06



### NORTHWEST CORNER OF AGOURA ROAD & KANAN ROAD



### NORTH EAST OF AGOURA ROAD & KANAN ROAD VIEW







RESIDENTIAL AREA VIEW









# BUILDING 5













## ILLUSTRATION OF MATURING LANDSCAPE IMPACT























### REVISED ELEVATION

#### SOUTHWEST ELEVATION - 2 SCAR: VP = 1'-0'



OLD ELEVATION

SOUTHEAST ELEVATION - 1

or.







RESIDENTIAL A