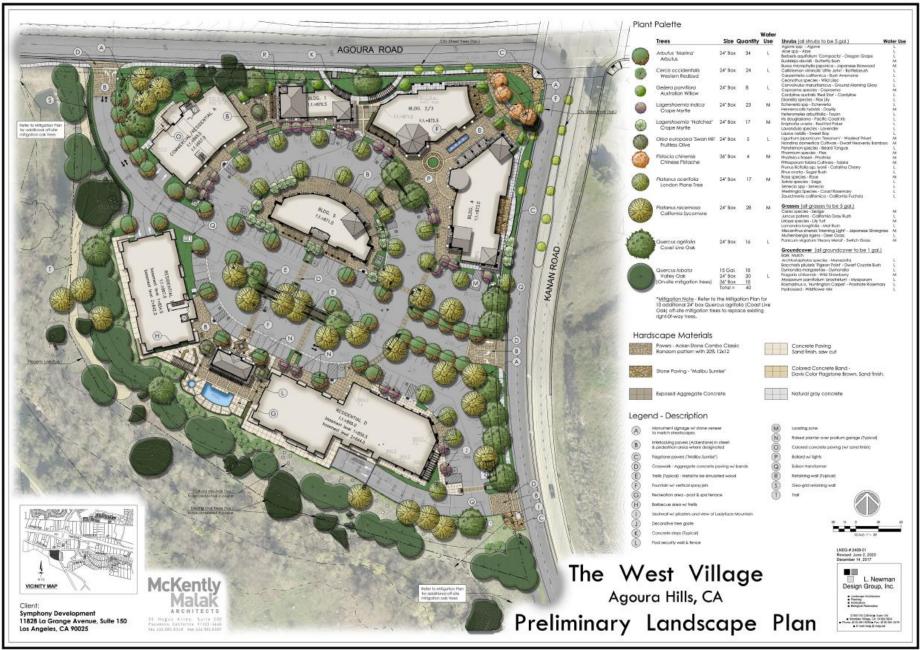

Agoura Village West – Second Public Forum

Supplemental Discussion Items / Images - Agoura Village West

(for all project images and description see First Forum presentation materials)

- Additional View Lines Lady Face Mountain (5 images)
- Interior Project Massing Images (5 images)
- Emergency Exiting Discussion
- Kanan Road Entry and Exiting
- Elevation Adjustments

Project Site Plan





### CORNER AGOURA ROAD VIEW

PHOTO SIMULATION

RE-06



### NORTHWEST CORNER OF AGOURA ROAD & KANAN ROAD



### NORTH EAST OF AGOURA ROAD & KANAN ROAD VIEW







RESIDENTIAL AREA VIEW









# BUILDING 5













## ILLUSTRATION OF MATURING LANDSCAPE IMPACT























### REVISED ELEVATION

#### SOUTHWEST ELEVATION - 2 SCAR: VP = 1'-0'



OLD ELEVATION

SOUTHEAST ELEVATION - 1

or.







RESIDENTIAL A