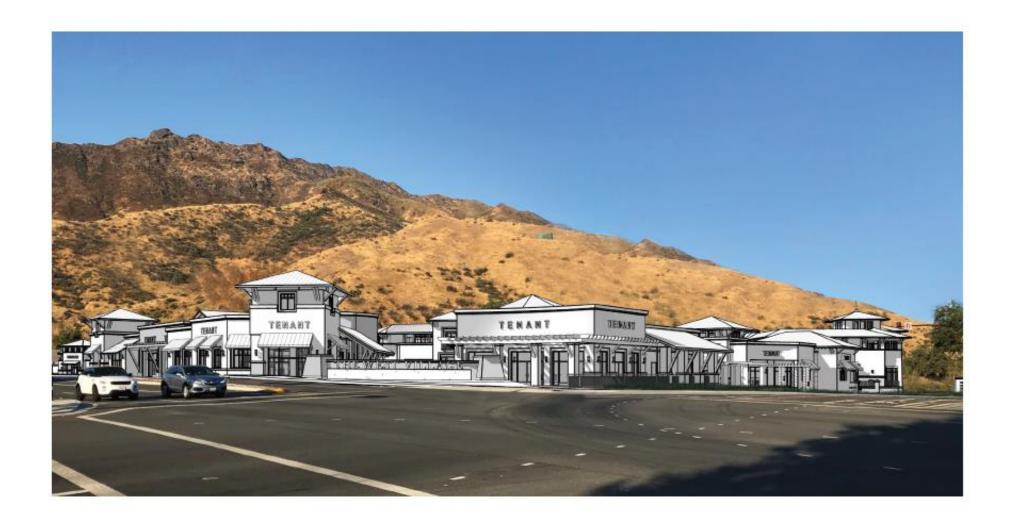

Agoura Village West – Second Public Forum

Supplemental Discussion Items / Images - Agoura Village West

(for all project images and description see First Forum presentation materials)

- Additional View Lines Lady Face Mountain (5 images)
- Interior Project Massing Images (5 images)
- Emergency Exiting Discussion
- Kanan Road Entry and Exiting
- Elevation Adjustments

Project Site Plan





### CORNER AGOURA ROAD VIEW

PHOTO SIMULATION

RE-06



### NORTHWEST CORNER OF AGOURA ROAD & KANAN ROAD



### NORTH EAST OF AGOURA ROAD & KANAN ROAD VIEW







RESIDENTIAL AREA VIEW









# BUILDING 5













## ILLUSTRATION OF MATURING LANDSCAPE IMPACT























### REVISED ELEVATION

#### SOUTHWEST ELEVATION - 2 SCAR: VP = 1'-0'



OLD ELEVATION

SOUTHEAST ELEVATION - 1

or.







RESIDENTIAL A