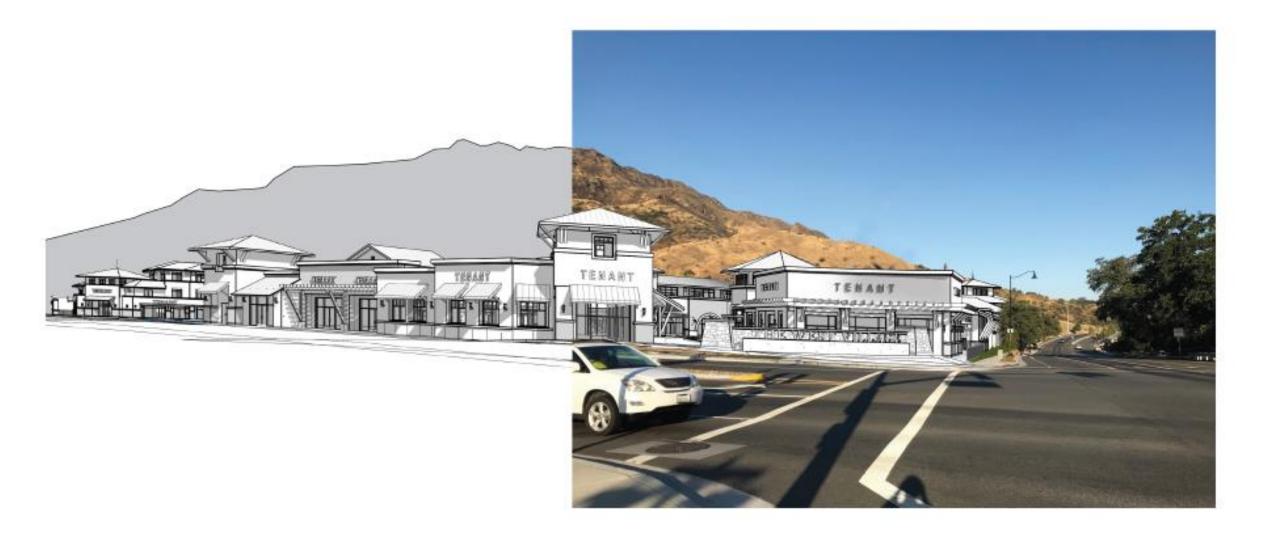

Agoura Village West – Second Public Forum

Supplemental Discussion Items / Images - Agoura Village West

(for all project images and description see First Forum presentation materials)

- Additional View Lines Lady Face Mountain (5 images)
- Interior Project Massing Images (5 images)
- Emergency Exiting Discussion
- Kanan Road Entry and Exiting
- Elevation Adjustments

Project Site Plan





### CORNER AGOURA ROAD VIEW

PHOTO SIMULATION

RE-06



### NORTHWEST CORNER OF AGOURA ROAD & KANAN ROAD



### NORTH EAST OF AGOURA ROAD & KANAN ROAD VIEW







RESIDENTIAL AREA VIEW









# BUILDING 5













## ILLUSTRATION OF MATURING LANDSCAPE IMPACT























### REVISED ELEVATION

#### SOUTHWEST ELEVATION - 2 SCAR: VP = 1'-0'



OLD ELEVATION

SOUTHEAST ELEVATION - 1

or.







RESIDENTIAL A