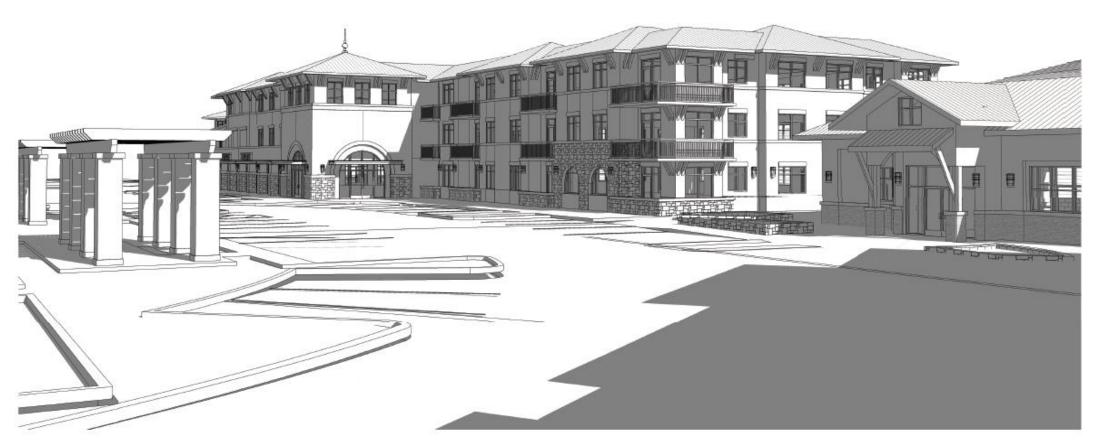

Agoura Village West – Second Public Forum

Supplemental Discussion Items / Images - Agoura Village West

(for all project images and description see First Forum presentation materials)

- Additional View Lines Lady Face Mountain (5 images)
- Interior Project Massing Images (5 images)
- Emergency Exiting Discussion
- Kanan Road Entry and Exiting
- Elevation Adjustments

Project Site Plan





### CORNER AGOURA ROAD VIEW

PHOTO SIMULATION

RE-06



### NORTHWEST CORNER OF AGOURA ROAD & KANAN ROAD



### NORTH EAST OF AGOURA ROAD & KANAN ROAD VIEW







RESIDENTIAL AREA VIEW









# BUILDING 5













## ILLUSTRATION OF MATURING LANDSCAPE IMPACT























### REVISED ELEVATION

#### SOUTHWEST ELEVATION - 2 SCAR: VP = 1'-0'



OLD ELEVATION

SOUTHEAST ELEVATION - 1

or.







RESIDENTIAL A