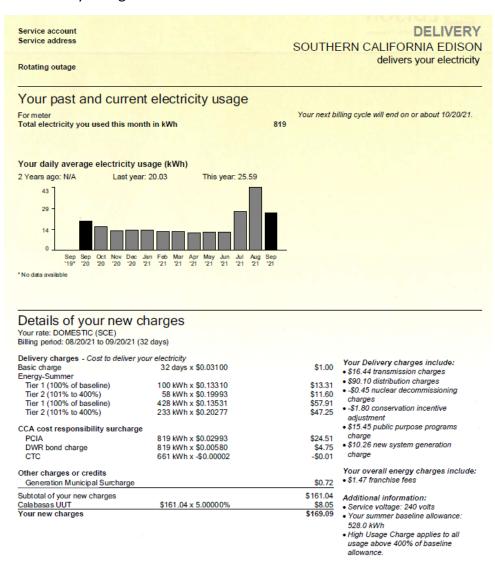

r descuentos en tus facturas gracias a los programas CARE o FERA. Para inscribirte o obtener mas infomacion, visita sce.com/carefera o llama al 1-800-798-5723.

# Your past and current electricity usage

For meter Total electricity you used this month in kWh

480

Please return the payment stub below with your payment and make your check payable to Southern California Edison. If you want to pay in person, call 1-800-747-8908 for locations, or you can pay online at www.sce.com. (14-574)Tear here

Tear here

\$105.32



Customer account Please write this number on the memo line of your check. Make your check payable to Southern California Edison. Amount due by 01/17/22 Amount enclosed

#### The statement will include a page with details of SCE's delivery charge.

#### SCE Delivery Charges:



#### CPA's generation details page will be omitted from the statement.



## 3. Statement with two generation charges from two billing periods (Pages 6-9).

Summary of your billing detail section will display two CPA generation billing periods 11/20/2021 to 12/20/2021 AND 12/21/2021 to 01/21/2022.



For billing and service inquiries 1-800-684-8123 www.sce.com

Your electricity bill

/ Page 1 of 8

Customer Account

Date bill prepared 01/27/22

Amount due \$222.15 Due by 02/15/22

## Your account summary

| Previous Balance                 | \$105.32  |
|----------------------------------|-----------|
| Payment Received 01/14/22        | -\$105.32 |
| Balance forward                  | \$0.00    |
| Your new charges                 | \$222.15  |
| Total amount you owe by 02/15/22 | \$222