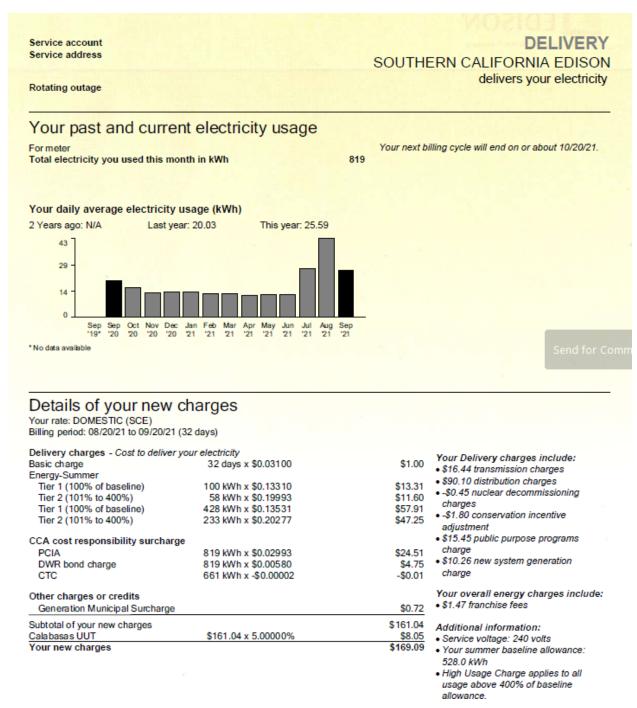

enetos en tus facturas gracias a lo ra o llama al 1-800-798-5723.  Billing period 08/20/21 to 09/20/21 | Your rate DOMESTIC (SCE)            | New charge<br>\$169.0              |
| Recibe un descu Si cumples los requisitos de in inscribirte o obtener más informadores.                                                     | tor discounted bills through the 1800-798-5723.  ento en tu facture agresos, podrías recibir descuración, visita sce.com/carefel  | a cada mes Jenetos en tus facturas gracias a lo ra o llama al 1-800-798-5723.  Billing period 08/20/21 to 09/20/21 | Your rate DOMESTIC (SCE)            | New charge \$169.0 Charges) \$71.0 |

The statement will include a page with details of SCE's delivery charges and a separate page with CPA's generation charges.

## SCE Delivery Charges:



#### **CPA Generation Charges:**

Service account Service address SUPPLY/GENERATION CLEAN POWER ALLIANCE

Rotating outage

supplies your electricity

# Details of your new charges

#### **CLEAN POWER ALLIANCE**

Your rate: DOMESTIC

Service Account:

Billing period: 08/20/21 to 09/20/21 (32 days)

Generation Charges

 Lean Power - Total
 818.7443 kWh @ 0.08234
 \$67.42

 Utility Users Tax
 \$3.37

 Energy Surcharge
 \$0.25

 Sub-Total of CPA Generation Charges
 \$71.04

 Your New Charges
 \$71.04

## Things you should know

#### If You Need Assistance with Your Electricity Bill

CPA can help. Please visit cleanpoweralliance.org/CPAbillhelp or call us at 888-585-3788 to find out about programs such as our Arrearage Management Program (AMP), a debt-forgiveness program for eligible customer