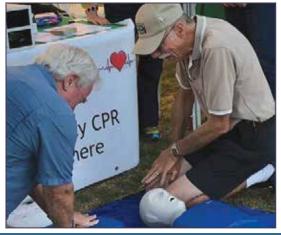

### **CPR/AED TRAINING AND CERTIFICATION \* AGES 11-17**

Instruction in rescue of an adult, child and infant. Bring a snack. Instructor: First On Scene, LLC \* Location: Multi-Purpose 2

| #11958 | 10:00am-12:00pm Sa | at ' | 10/8 | \$75.00 | <b>CLICK TO REGISTER</b> |
|--------|--------------------|------|------|---------|--------------------------|
| #11959 | 10:00am-12:00pm Sa | at ' | 12/3 | \$75.00 | <b>CLICK TO REGISTER</b> |