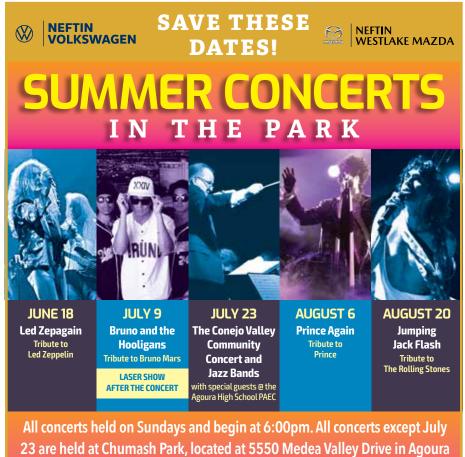

## SPECIAL EVENTS

Staff: Nick Newkirk, Recreation Manager

All concerts held on Sundays and begin at 6:00pm. All concerts except July 23 are held at Chumash Park, located at 5550 Medea Valley Drive in Agoura Hills. July 23 concert is held at the Agoura High School PAEC, located at 28545 Driver Ave. in Agoura Hills. More info @ www.agourahillsrec.org.

#### **SAVE THESE DATES!**