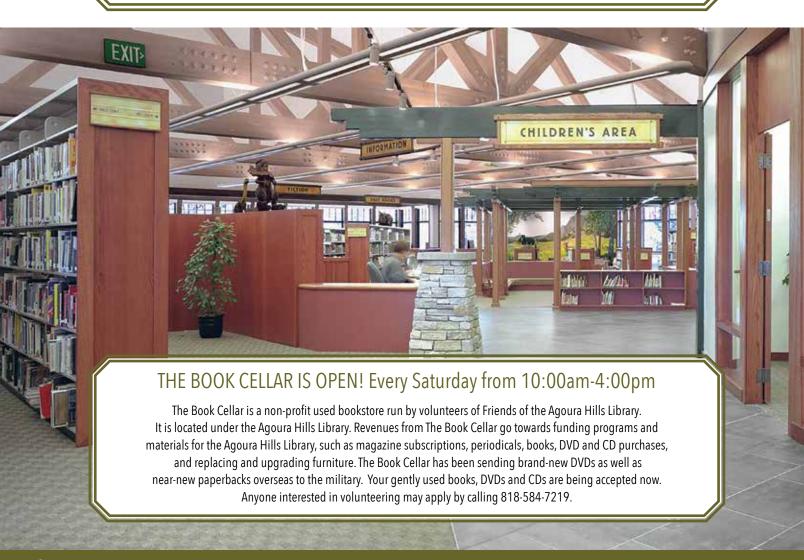

## AGOURA HILLS LIBRARY PROGRAMS

#### THE AGOURA HILLS LIBRARY UPDATED HOURS:

Tuesday-Wednesday: 12:00-8:00pm Thursday-Saturday: 10:00am-6:00pm Sunday & Monday: Closed

For upcoming Agoura Hills Library programs, please visit https://visit.lacountylibrary.org/events.