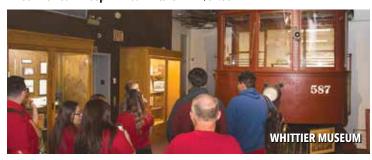

#### WHITTIER MUSEUM \* AGES 50+

The Whittier Museum presents interesting exhibits of early life in the Quaker community. On display are over 6,500 issues of the Whitter Register newspaper, along with photographs, documents, and other archival materials beginning in 1887 when the town was founded. The Nixon exhibit, featuring the former president's desk and other items are on display. After the museum, we will be lunching at Polly's Pies. Meal is not included in price of excursion. You will be walking or standing the majority of the excursion and the excursion is handicapped accessible. 2023 Senior Membership is required for this activity. REFUNDS/TRANSFERS/CREDITS GRANTED ONLY IF YOUR SPOT CAN BE FILLED. Location: Whittier \* Shuttle Departs: Recreation Center

#12801 8:30am-3:00pm Thu 9/7 \$29.00