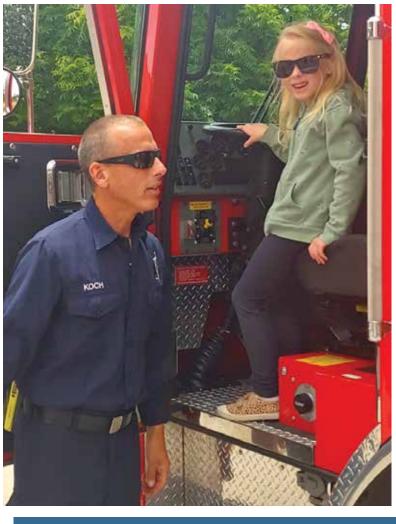

# FIRE SERVICE & PUBLIC SAFETY DAY \* ALL AGES COME MEET YOUR LOCAL FIREFIGHTERS!

Come out for this informative day about safety and fun!

A Day at Fire Station 89
Saturday, May 13, 2023 • 10:00 AM - 2:00 PM

- Demonstrations
- Vehicle Extrication Demonstration
- Helicopter Flyover (weather permitting)
- Sidewalk CPR Activities/Events
- Fire Apparatus Displays
- "Kidz Zone" featuring a DJ and Fun Attractions
- Open Ambulance
- Lost Hills Sheriff Station
- Local CERT Teams
- Canine Search and Rescue Team (no pets please)
- Free Hot Dogs

Free Parking available at Agoura Medical Plaza.

Please call 818-597-7361 for more information.

Fire Station 89 is located at 29575 Canwood Street in Agoura Hills.