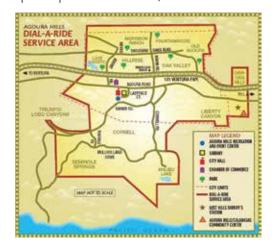

#### **DIAL-A-RIDE SERVICE**

For information or to call for a ride, call 805-375-5467 Serving the City of Agoura Hills, Malibou Lake area, and unincorporated Los Angeles County!

#### **HOURS OF OPERATION:**

7:00am to 7:00pm, Monday – Friday No Service on Memorial Day, Independence Day, Labor Day, Thanksgiving Day, Christmas Day, and New Year's Day.

#### **DIAL-A-RIDE FARES:**

Trips into or out of Agoura Hills/Malibou Lake: \$1.50 per one-way trip. Must have exact change. Trips to Out of City Destinations:

Westlake Village/Thousand Oaks: \$3.00 per oneway trip. **Must have exact change.** 

Trips to Appointment Based Destinations:

Oak Park: \$3.00 per one-way trip.

Must have exact change.

Dial-a-Ride service cannot be used for transportation needs of students to attend school.

#### **SERVICE AREAS**

AGOURA HILLS DIAL-A-RIDE WILL TRANSPORT PASSENGERS BETWEEN ANY TWO POINTS WITHIN THE CITY LIMITS OF AGOURA HILLS AND MALIBOU LAKE. THERE ARE ALSO DESTINATIONS OF INTEREST TO WESTLAKE VILLAGE, THOUSAND OAKS, AND OAK PARK FOR AN INCREASED FARE.

#### **OUT OF CITY DESTINATIONS INCLUDE:**

WESTLAKE VILLAGE: SMART & FINAL SHOPPING CENTER, COSTCO WHOLESALE, TJ MAXX SHOPPING CENTER, TARGET SHOPPING CENTER, ETC.

THOUSAND OAKS: CIVIC ARTS PLAZA,
DMV, GOEBEL SENIOR CENTER, JANSS
MARKETPLACE, LOS ROBLES HOSPITAL,
MEDICAL FACILITIES (LYNN RD), OAKS MALL,
SENIOR CONCERNS, SOCIAL SECURITY ADMIN
OFFICE, THOUSAND OAKS AUTO MALL,
WESTLAKE PROMENADE, KAISER, ETC.
OAK PARK: MALL AT KANAN/LINDERO CANYON

Unincorporated Los Angeles County Residents: Service limited to 13 one-way trips within the regular service area per person per quarter/no further than Seminole Springs (this service is financed through funds provided by the County of Los Angeles).