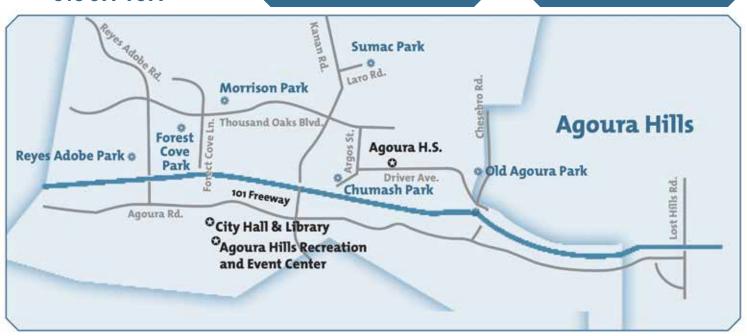

## PARK SITES & CLASS LOCATIONS

Staff: Nick Newkirk, Recreation Manager

#### **PARK & ACTIVITY LOCATIONS**

#### **Chumash Park**

5550 Medea Valley Drive

- Children's play area
- Picnic facilities
- Restrooms
- Softball field

#### **Forest Cove Park**

5451 Forest Cove Lane

- Children's play area
- Half-court outdoor basketball court
- Parking lot with 33 spaces
- Picnic Shelter & BBQ
- Restrooms
- Softball field

#### **Morrison Park**

29909 Forest Cove Lane

- Children's play area
- Full-court outdoor basketball court
- Parking lot with 23 spaces
- Picnic Shelter & BBQ
- Restrooms

#### **Old Agoura Park**

5301 Chesebro Road

- Baseball field
- Children's play area
- Equestrian facilities
- Half-court outdoor basketball court
- Parking lot (paved) with 44 spaces
- Parking lot (unpaved) with 20 spaces
- Picnic facilities & BBQ
- Restrooms

#### **Reyes Adobe Park & Historical Site**

30400 Rainbow Crest Drive

- Children's play area
- Historic Reyes Adobe & Museum
- Parking lot with 24 spaces
- Picnic Shelter
- Restroom

#### **Sumac Park**

6000 Calmfield Avenue

- Children's play area
- Parking lot with 7 spaces
- Picnic Shelter & BBQ
- Restrooms

Chumash, Forest Cove, and Old Agoura Park ball fields are closed until 24 hours after any rainfall. The Old Agoura Equestrian Arenas are closed for a minimum of 72 hours after any rainfall. For any updates or field conditions, please call 818-597-7399.