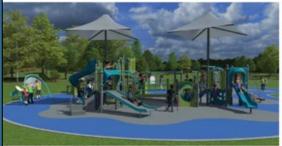

#### **Morrison Park**

29909 Forest Cove Lane

- Children's play area
- Full-court outdoor basketball court
- Multi-Purpose field
- Parking lot with 23 spaces
- Picnic Shelter & BBQ
- Restrooms