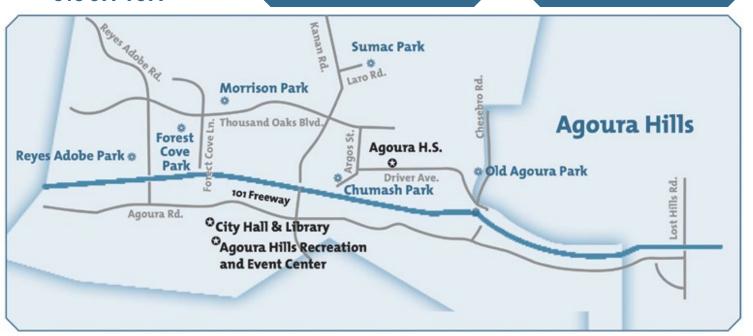

## PARK SITES & CLASS LOCATIONS

Staff: Nick Newkirk, Recreation Manager at nnewkirk@agourahillscity.org

#### **PARK & ACTIVITY LOCATIONS**

#### **Chumash Park**

5550 Medea Valley Drive

- Children's play area
- 2 Multi-Purpose fields
- Picnic facilities
- Restrooms
- Softball field

#### **Forest Cove Park**

5451 Forest Cove Lane

- Baseball field
- Children's play area
- Half-court outdoor basketball court
- Parking lot with 33 spaces
- Picnic Shelter & BBQ
- Restrooms

#### **Morrison Park**

29909 Forest Cove Lane

- Children's play area
- Full-court outdoor basketball court
- Multi-Purpose field
- Parking lot with 23 spaces
- Picnic Shelter & BBQ
- Restrooms

#### **Old Agoura Park**

5301 Chesebro Road

- Baseball field
- Children's play area
- Equestrian facilities
- Half-court outdoor basketball court
- Parking lot (paved) with 44 spaces
- Parking lot (unpaved) with 20 spaces
- Picnic facilities & BBQ
- Restrooms

#### **Reyes Adobe Park & Historical Site**

30400 Rainbow Crest Drive

- Children's play area
- Historic Reyes Adobe & Museum
- Parking lot with 24 spaces
- Picnic Shelter
- Restroom

#### **Sumac Park**

6000 Calmfield Avenue

- Children's play area
- Multi-Purpose field
- Parking lot with 7 spaces
- Picnic Shelter & BBQ
- Restrooms

Chumash, Forest Cove, and Old Agoura Park ball fields are closed until 24 hours after any rainfall. The Old Agoura Equestrian Arenas are closed for a minimum of 72 hours after any rainfall. For any updates or field conditions, please call 818-597-7399.