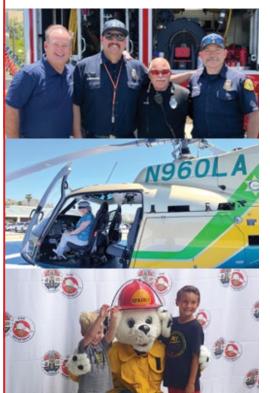

# FIRE SERVICE & PUBLIC SAFETY DAY

ALL AGES
Saturday, May 11, 2024
10:00am-2:00pm

## **COME MEET YOUR LOCAL FIREFIGHTERS!**

Come out for this informative day about safety and fun!

- Demonstrations
- Helicopter Flyover (weather permitting)
- Sidewalk CPR
- Fire Apparatus Displays
- "Kidz Zone" featuring a DJ and Fun Attractions
- Open Ambulance
- Lost Hills Sheriff Station
- Local CERT Teams
- Free Hot Dogs