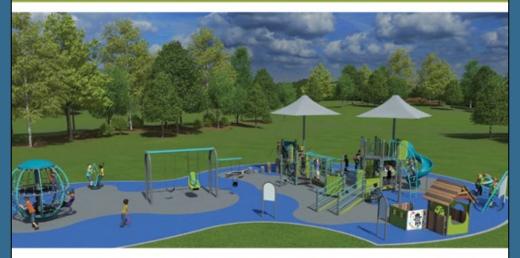

#### **Morrison Park**

29909 Forest Cove Lane

- Children's play area
- Full-court outdoor basketball court
- Multi-Purpose field
- Parking lot with 23 spaces
- Picnic Shelter & BBQ
- Restrooms