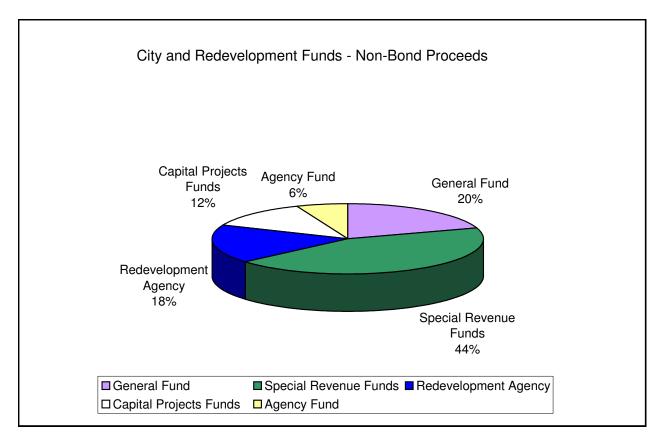

Investment Report For the Month of October 2008

|                                  |                        |               | Interest |               |               |
|----------------------------------|------------------------|---------------|----------|---------------|---------------|
| Туре                             | Issuer                 | Maturity Date | Rate     | Par Value     | Fair Value    |
| Local Agency                     | California State       |               |          |               |               |
| Investment Fund                  | Treasurer's Office     | On Demand     | 2.709%   | 19,931,471.52 | 19,931,471.52 |
| Checking Account                 | Bank of America        | On Demand     | 0.498%   | 93,272.37     | 93,272.37     |
| US Securities                    | Federal Home loan Bank | 6/24/2009     | 3.000%   | 2,000,000.00  | 2,003,760.00  |
| US Securities                    | Federal Home loan Bank | 12/24/2009    | 3.000%   | 2,000,000.00  | 1,995,620.00  |
| US Securities                    | Federal Home loan Bank | 4/2/2009      | 3.000%   | 2,000,000.00  | 2,004,380.00  |
| Petty Cash                       |                        |               |          | 800.00        | 800.00        |
| Total Non-Bond Proceeds          |                        |               |          | 26,025,543.89 | 26,029,303.89 |
| Total Bond Procceds (See Page 2) |                        |               |          | 13,331,901.17 |               |
| Total Cash and Investments       |                        |               |          | 39,357,445.06 |               |