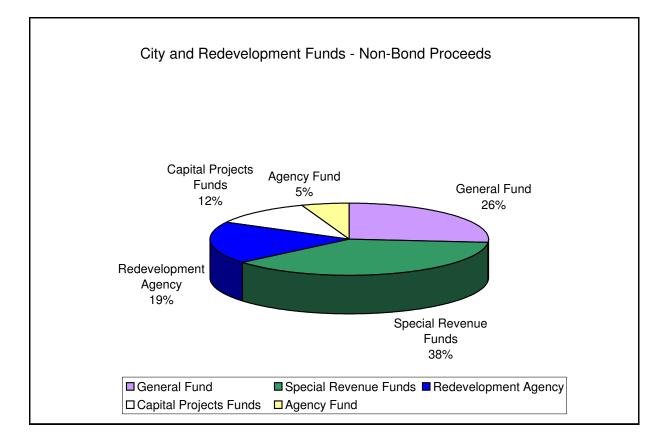

## Investment Report For the Month of January 2009

|                                             |                        |               | Interest |                  |                  |
|---------------------------------------------|------------------------|---------------|----------|------------------|------------------|
| Туре                                        | lssuer                 | Maturity Date | Rate     | Par Value        | Fair Value       |
| Local Agency                                | California State       |               |          |                  |                  |
| Investment Fund                             | Treasurer's Office     | On Demand     | 2.046%   | \$ 21,649,333.62 | \$ 21,649,333.62 |
| Checking Account                            | Bank of America        | On Demand     | 0.011%   | 200,377.36       | 200,377.36       |
| US Securities                               | Federal Home loan Bank | 6/24/2009     | 3.000%   | 2,000,000.00     | 2,018,160.00     |
| US Securities                               | Federal Home loan Bank | 12/24/2009    | 3.000%   | 2,000,000.00     | 2,035,000.00     |
| US Securities                               | Federal Home loan Bank | 4/2/2009      | 3.000%   | 2,000,000.00     | 2,007,500.00     |
| Petty Cash                                  |                        |               |          | 800.00           | 800.00           |
| Total Non-Bond Proceeds                     |                        |               |          | 27,850,510.98    | 27,911,170.98    |
| Total Bond Procceds (See Page 2)            |                        |               |          | 13,402,619.83    | 13,419,331.48    |
| Total Cash and Investments \$ 41,253,130.81 |                        |               |          |                  |                  |