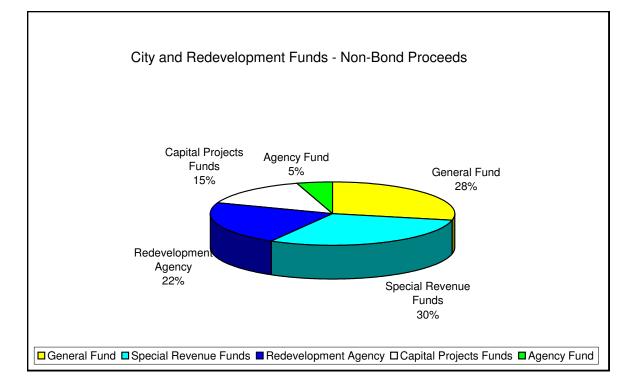

50%   | 1,000,000.00     | 1,001,250.00     |
| US Securities                               | Federal Farm Credit Bank | 1/29/2013     | 2.400%   | 1,000,000.00     | 1,009,380.00     |
| Petty Cash                                  |                          |               |          | 800.00           | 800.00           |
| Total Non-Bond Proceeds                     |                          |               |          | 27,790,606.80    | 27,792,806.80    |
| Total Bond Procceds (See Page 2)            |                          |               |          | 12,412,282.76    | 12,471,978.71    |
| Total Cash and Investments \$ 40,202,889.56 |                          |               |          |                  |                  |

## Investment Report For the Month of December 2009