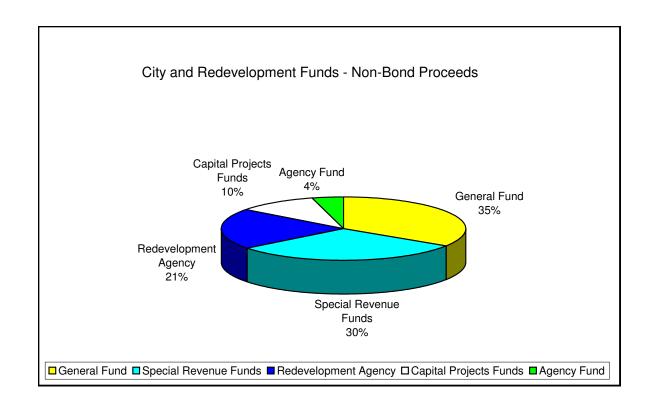

| Federal Farm Credit Bank | 7/29/2013     | 2.250%   | 1,000,000.00     | 1,015,940.00     |
| US Securities                               | Federal Farm Credit Bank | 1/29/2013     | 2.400%   | 1,000,000.00     | 1,023,440.00     |
| Petty Cash                                  |                          |               |          | 800.00           | 800.00           |
| Total Non-Bond Proceeds                     |                          |               |          | 28,775,551.90    | 28,845,871.90    |
| Total Bond Procceds (See Page 2)            |                          |               |          | 12,451,965.00    | 12,539,204.05    |
| Total Cash and Investments \$ 41,227,516.90 |                          |               |          |                  |                  |