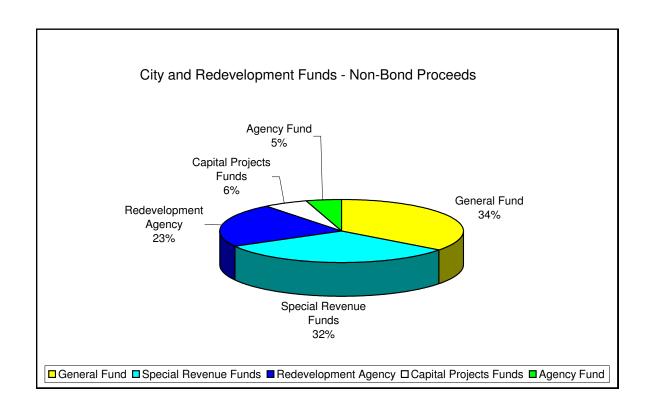

| US Treasury Note         | 2/28/2015     | 2.375%   | 1,000,000.00     | 1,000,630.00     |
| US Securities                               | Federal Farm Credit Bank | 1/29/2013     | 2.400%   | 1,000,000.00     | 1,011,880.00     |
| Petty Cash                                  |                          |               |          | 800.00           | 800.00           |
| Total Non-Bond Proceeds                     |                          |               |          | 26,572,524.87    | 26,627,854.87    |
| Total Bond Procceds (See Page 2)            |                          |               |          | 12,453,155.20    | 12,521,118.40    |
| Total Cash and Investments \$ 39,025,680.07 |                          |               |          |                  |                  |