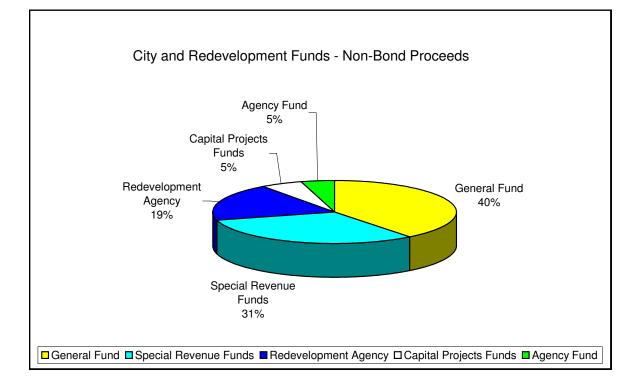

|                                  |                          |                  | Interest |                  |                  |
|----------------------------------|--------------------------|------------------|----------|------------------|------------------|
| Туре                             | lssuer                   | Maturity Date    | Rate     | Par Value        | Fair Value       |
| Local Agency                     | California State         |                  |          |                  |                  |
| Investment Fund                  | Treasurer's Office       | On Demand        | 0.560%   | \$ 19,562,029.04 | \$ 19,562,029.04 |
| Checking Account                 | Bank of America          | On Demand        | 0.000%   | 328,321.85       | 328,321.85       |
| US Securities                    | Federal Home loan Bank   | 11/7/2011        | 1.500%   | 1,000,000.00     | 1,010,630.00     |
| US Securities                    | Federal Home loan Bank   | 2/24/2012        | 1.250%   | 1,000,000.00     | 1,006,250.00     |
| US Securities                    | Federal Home loan Bank   | 8/22/2012        | 1.750%   | 1,000,000.00     | 1,014,060.00     |
| US Securities                    | Federal Home loan Bank   | 1/16/2013        | 1.500%   | 1,000,000.00     | 1,004,060.00     |
| US Securities                    | Federal Farm Credit Bank | 7/29/2013        | 2.250%   | 1,000,000.00     | 1,020,310.00     |
| US Securities                    | US Treasury Note         | 2/28/2015        | 2.375%   | 1,000,000.00     | 1,016,090.00     |
| US Securities                    | Federal Farm Credit Bank | 1/29/2013        | 2.400%   | 1,000,000.00     | 1,024,060.00     |
| Petty Cash                       |                          |                  |          | 800.00           | 800.00           |
| Total Non-Bond Proceeds          |                          |                  |          | 26,891,150.89    | 26,986,610.89    |
| Total Bond Procceds (See Page 2) |                          |                  |          | 12,471,103.43    | 12,550,298.33    |
| Total Cash and                   | Investments              | \$ 39,362,254.32 |          |                  |                  |