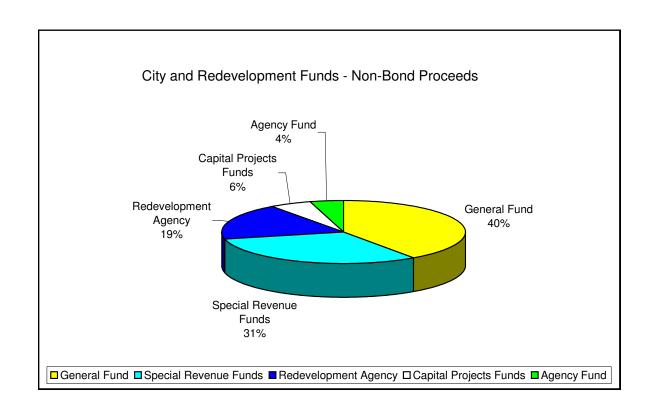

| US Treasury Note         | 2/28/2015     | 2.375%           | 1,000,000.00     | 1,030,630.00     |
| US Securities                    | Federal Farm Credit Bank | 1/29/2013     | 2.400%           | 1,000,000.00     | 1,030,940.00     |
| Petty Cash                       |                          |               |                  | 800.00           | 800.00           |
| Total Non-Bond Proceeds          |                          |               |                  | 27,224,223.05    | 27,368,613.05    |
| Total Bond Procceds (See Page 2) |                          |               |                  | 12,471,103.45    | 12,567,833.95    |
| Total Cash and Investments \$    |                          |               |                  | \$ 39,695,326.50 |                  |